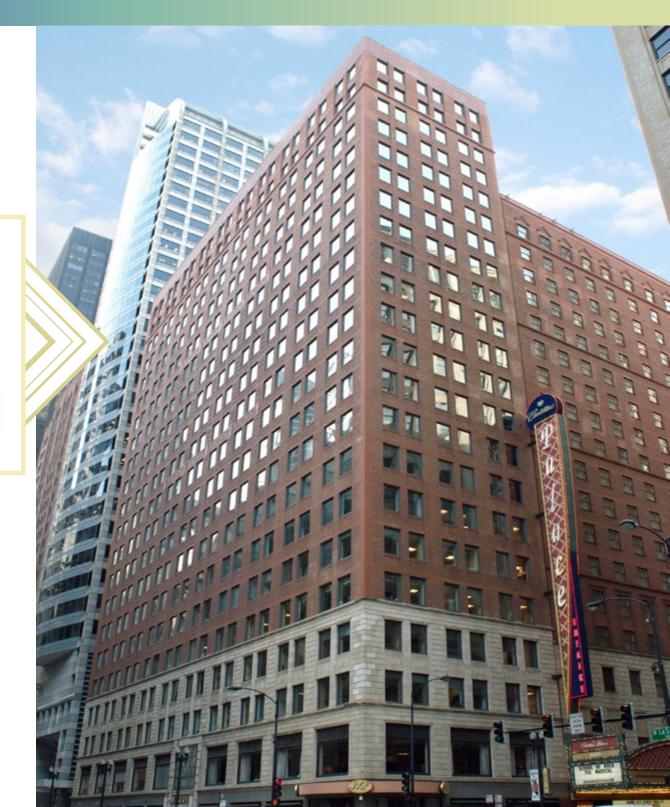

## 134 N LaSalle

## PROPERTY DESCRIPTION

Property Type: Office Building Size: 203,000 rsf

Available Vacancies: 527 rsf - 2,475 rsf

Rental Rate: \$28 - \$32 rsf

Stories: 22

The Metropolitan Building features a gorgeous Art Deco lobby, renovated corridors and restrooms.