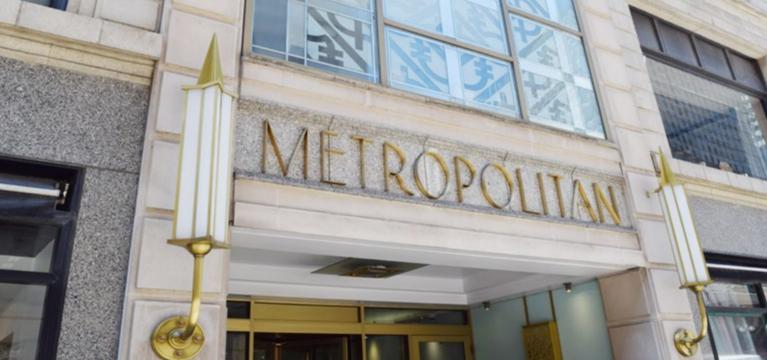

## PROPERTY DESCRIPTION

Property Type: Office Building Size: 203,000 rsf

Available Vacancies: 527 rsf - 2,475 rsf

Rental Rate: \$28 - \$32 rsf

Stories: 22

The Metropolitan Building features a gorgeous Art Deco lobby, renovated corridors and restrooms.