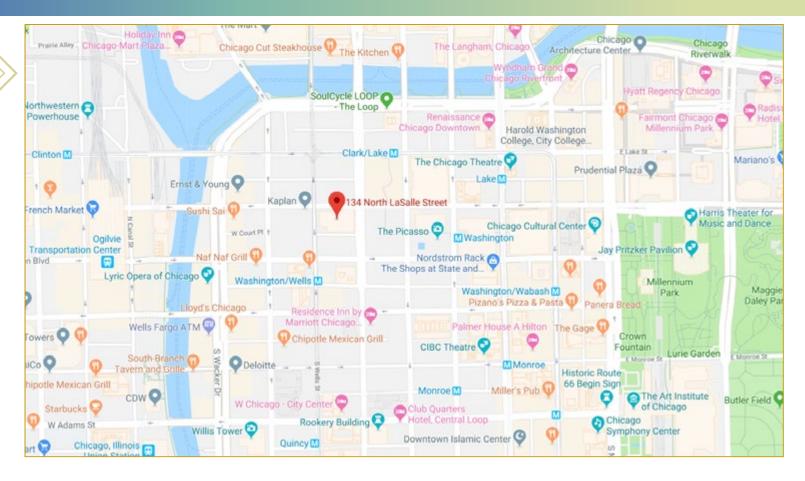

## AREA MAP

The Metropolitan Building at 134 North LaSalle has convenient access to:

- State of Illinois Building
- The Federal Courts & City Hall
- Theater District & Central Business District
- Shopping, restaurants, and hotels
- Public transportation, Metra & CTA
- Numerous parking garages