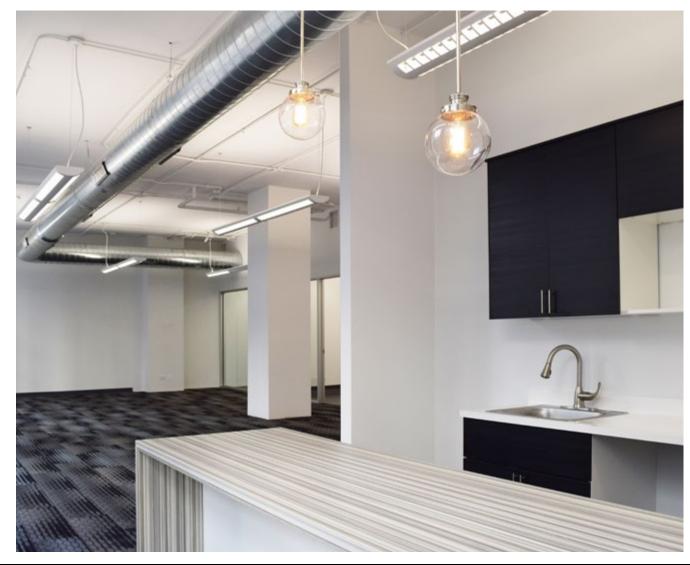

## property description

Property Type: Office Building Size: 236,000 rsf Rental Rate: \$26 - \$29 SF / Year Stories: 19

The Heyworth Building, a historic landmark, at 29 East Madison building is next to Target. 29 features newly renovated common areas and completed modern office spaces.