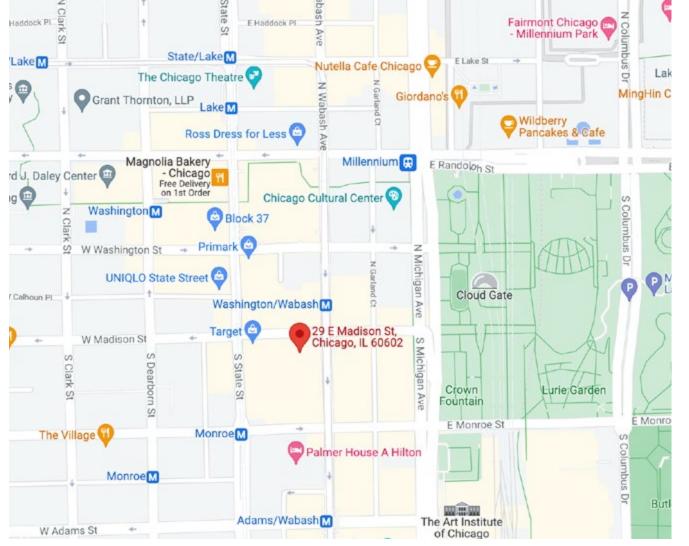

## area map

Centrally located in the Chicago Loop with convenient access to public transportation, parking, restaurants, State Street shopping in the Central Business District, Jeweler's Row on Wabash, City Hall, The Chicago Civic Center and more.