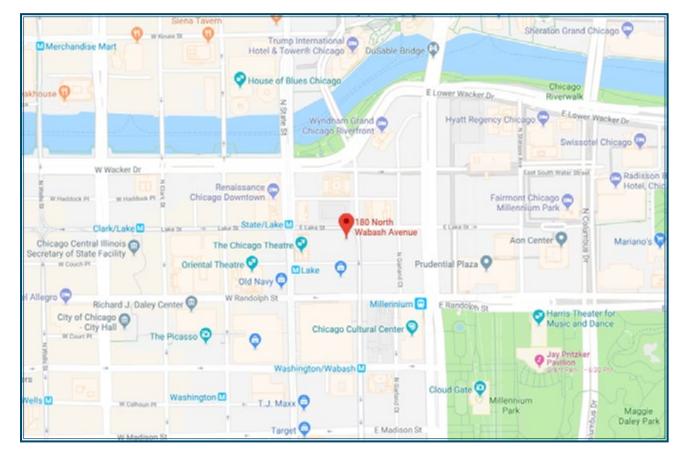

#### AREA MAP

180 North Wabash Avenue is next to the Chicago Theater, conveniently located in the Chicago Loop within the State Street shopping area, and the Randolph Street Theatre District. It is one Block from Millennium Park and the Chicago Cultural Center.

Transportation options include the CTA Loop State/Lake stop, Millennium Park Metro stop and next to the Wabash-Randolph Parking Garage.

MARC REALTY