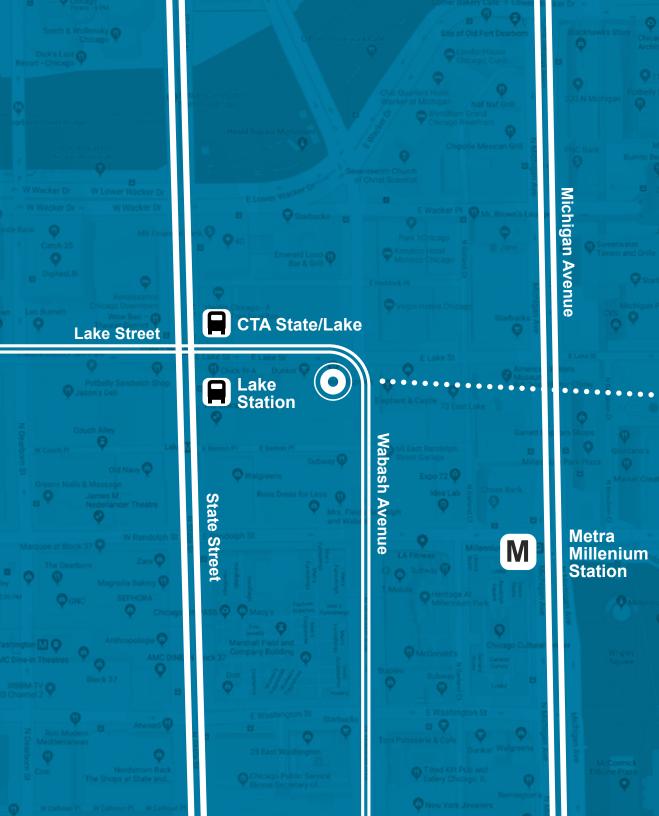

#### PROPERTY DESCRIPTION

Property Type: Office & Retail Building Size: 162,000 sf Rental Rate: \$25 -\$29 SF Stories: 8

The building features newly renovated common areas and upgraded office spaces.