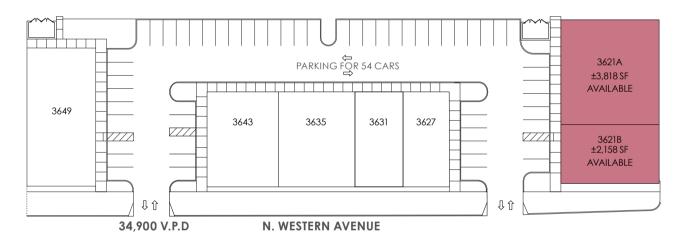

## RETAIL SPACE AVAILABLE FOR LEASE

3621-3651 North Western Ave/Chicago, IL 60618

## **PROPERTY FEATURES**

- Multi-tenant retail development located on heavily traveled Western Avenue north of Addison Street
- Excellent visibility, daytime and evening traffic drivers
- Rarely available surface parking opportunity in City of Chicago