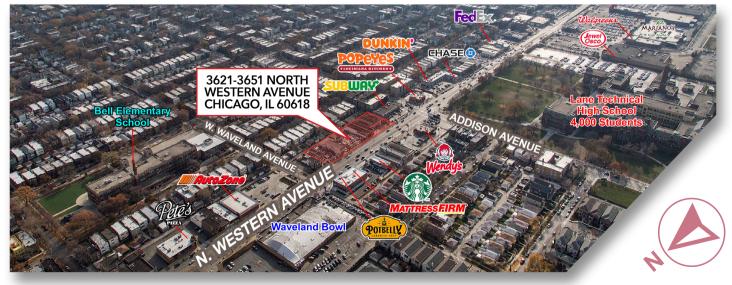

## RETAIL SPACE AVAILABLE FOR LEASE

3621-3651 North Western Ave/Chicago, IL 60618



## **PROPERTY FEATURES**

- Multi-tenant retail development located on heavily traveled Western Avenue north of Addison Street
- Excellent visibility, daytime and evening traffic drivers
- Rarely available surface parking opportunity in City of Chicago



| DEMOGRAPHICS           | .5M       | 1M        | 1.5M    |
|------------------------|-----------|-----------|---------|
| AVG HOUSEHOLD INCOME — | \$155,051 | \$129,654 |         |
| POPULATION —           | 9,099     | 50,843    | 126,265 |
| DAYTIME POPULATION —   | 8,658     | 38,998    | 90,803  |

## **AERIAL MAP**





C: 312.925.0108 O: 847.330.1300 yaurora@marcrealty.com