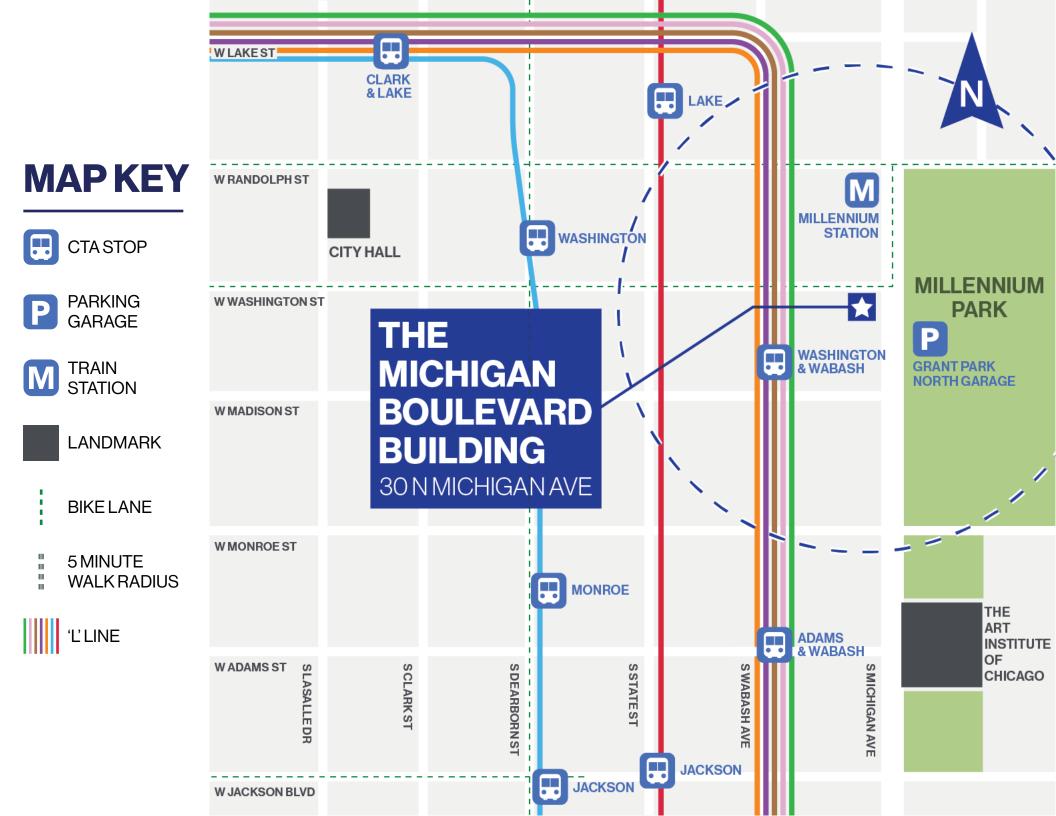

### THE BEST LOCATION IN THE EAST LOOP

Directly across from Millennium Park, within one block to Grant Park and The Art Institute. Bank of America, The Chicago Athletic Association, Cindy's Rooftop, Starbucks, The Gage, Park Grill and many more within a 1-block radius. Ample parking is available at Millennium Park, Grant Park and nearby city garages. Within walking distance of public transportation (Loop Link, Buses, "L", Metra and DIVVY).