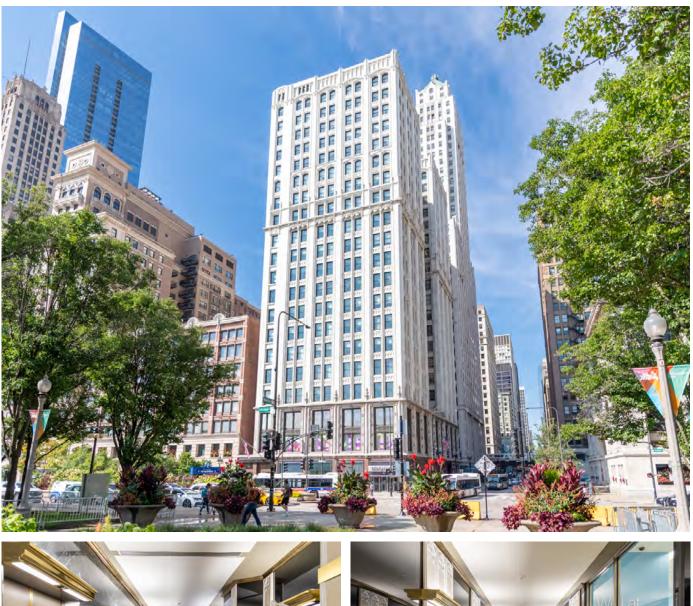

### WELCOME TO THE MICHIGAN BOULEVARD BUILDING

Property Type: Office Rate: \$30.00 - \$37.00 RSF/Gross Stories: 21

A premier building, this prominent structure is a part of the famous Streetwall District that runs along Michigan Avenue. Featuring a beautiful white terra-cotta exterior with great views of Millennium Park and Lake Michigan, this offer is a one of a kind opportunity.

### THE BEST LOCATION IN THE EAST LOOP

Directly across from Millennium Park, within one block to Grant Park and The Art Institute. Bank of America, The Chicago Athletic Association, Cindy's Rooftop, Starbucks, The Gage, Park Grill and many more within a 1-block radius. Ample parking is available at Millennium Park, Grant Park and nearby city garages. Within walking distance of public transportation (Loop Link, Buses, "L", Metra and DIVVY).