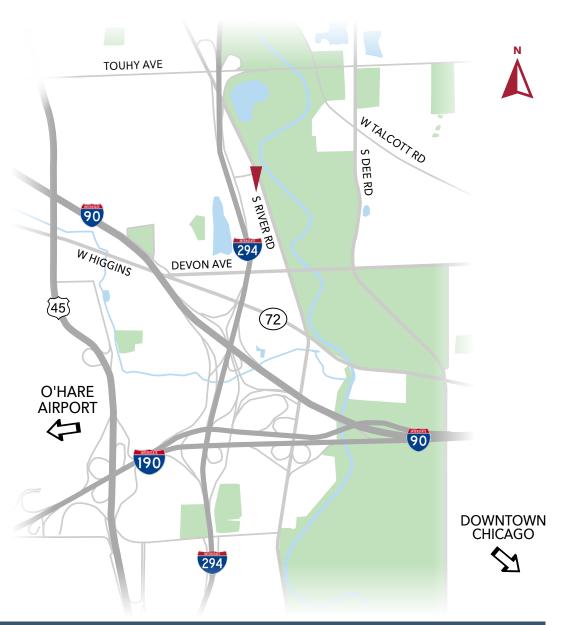

## AREA ADVANTAGE

- Excellent visibility and immediate access to expressways I-294 and I-90
- Directly adjacent to Rivers Casino
- Convenient proximity to O'Hare Airport, Donald E. Stephens Convention Center, and Allstate Arena
- Public transportation adjacent to building
- Restaurants, hotels, shopping, and banks nearby

## Great location with immediate access to I-294 and I-90

Exceptional Value Remarkable Locations

YASMIN AURORA 847.330.1300 yaurora@marcrealty.com

All information contained herein is from sources deemed reliable and is submitted subject to errors, omissions and to change of price or terms without notice. There is common ownership of the buildings referenced herein and Marc Realty LLC. | VF2.JA