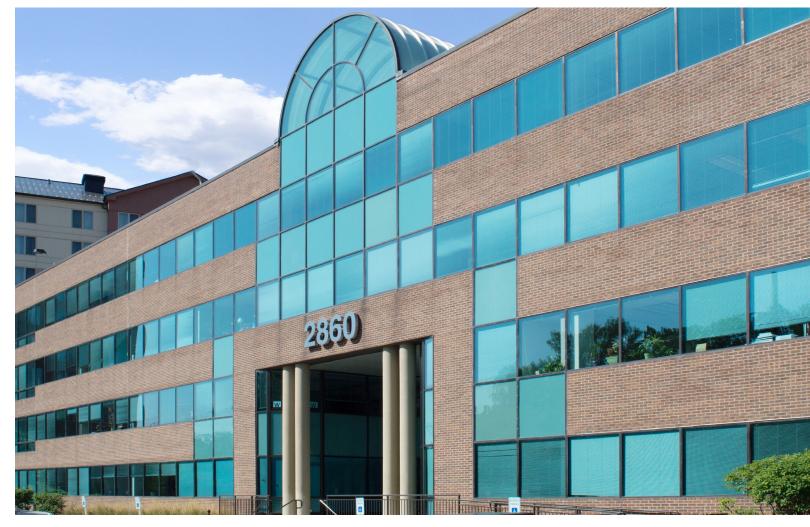

## PROPERTY DESCRIPTION

Property Type: Office Building Size: 58,000 SF Floor Size: 15,000 SF Stories: 4

- Located in the northwest suburb of Des Plaines
- Beautiful atrium lobby with indoor plants
- Tenant vending lounge
- On-site maintenance
- Heated underground parking and ample outdoor spaces

## Great location with immediate access to I-294 and I-90

Exceptional Value Remarkable Locations

YASMIN AURORA 847.330.1300 yaurora@marcrealty.com

All information contained herein is from sources deemed reliable and is submitted subject to errors, omissions and to change of price or terms without notice. There is common ownership of the buildings referenced herein and Marc Realty LLC. | VF2.JA