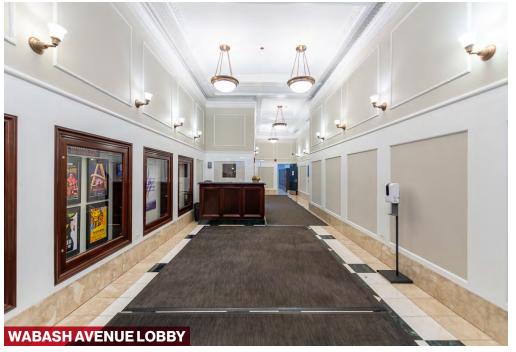

#### **PROPERTY DESCRIPTION**

Property Type: Office Building Size: 385,000 SF Rental Rate: \$25-\$30 SF / Year

**Retail Rate:** \$50-\$55 NNN

Stories: 19

17 N State Street (The Stevens Building) features modernized elevators, new windows, renovated lobbies, common areas, open workspaces, kitchens, glass wall offices, conference rooms, on-site security, and on-site property management.