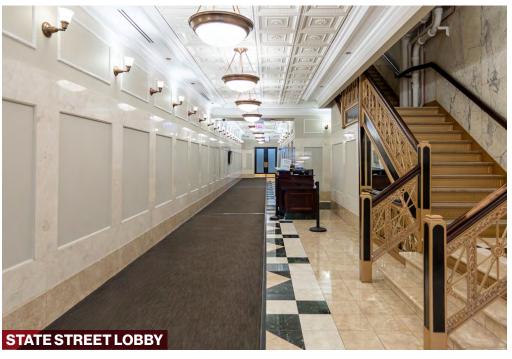

#### **PROPERTY DESCRIPTION**

Property Type: Office Building Size: 385,000 SF Rental Rate: \$25-\$30 SF / Year

**Retail Rate:** \$50-\$55 NNN

Stories: 19

17 N State Street (The Stevens Building) features modernized elevators, new windows, renovated lobbies, common areas, open workspaces, kitchens, glass wall offices, conference rooms, on-site security, and on-site property management.