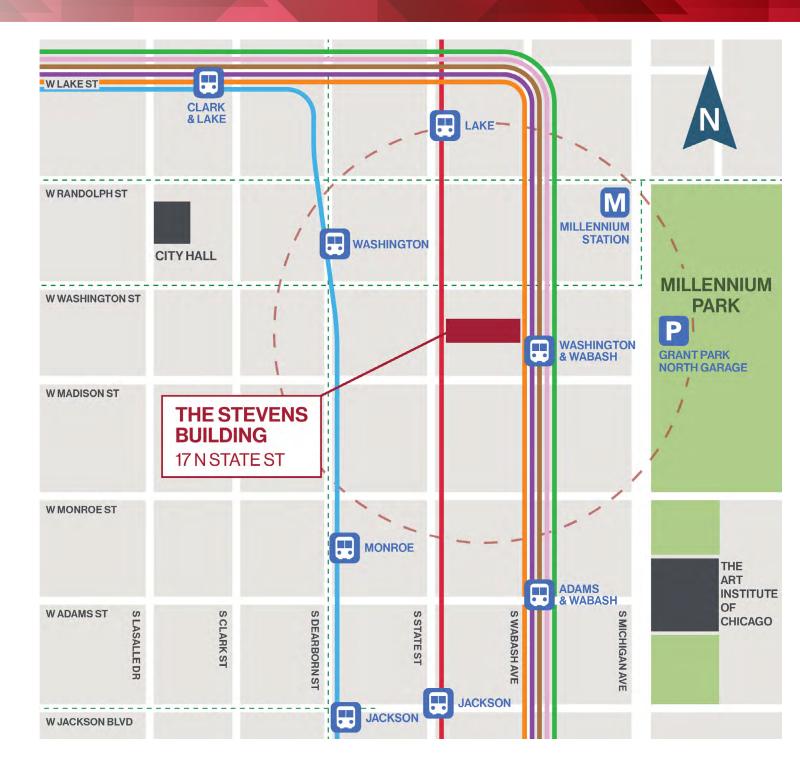

#### **PROPERTY DESCRIPTION**

Property Type: Office Building Size: 385,000 SF Rental Rate: \$25-\$30 SF / Year

**Retail Rate:** \$50-\$55 NNN

Stories: 19

17 N State Street (The Stevens Building) features modernized elevators, new windows, renovated lobbies, common areas, open workspaces, kitchens, glass wall offices, conference rooms, on-site security, and on-site property management.







#### **MAPKEY**







LANDMARK

**BIKE LANE** 

5 MINUTE WALK RADIUS

'L' LINE





#### FINISHED SPEC SPACES & FURNISHED OPTIONS AVAILABLE







Senior Managing Director 312.994.5656 | jstoriz@marcrealty.com







N







#### **JOE STORIZ**

Senior Managing Director 312.994.5656 | jstoriz@marcrealty.com









**SUITE 425** 1,773 RSF



Senior Managing Director 312.994.5656 | jstoriz@marcrealty.com















Senior Managing Director 312.994.5656 | jstoriz@marcrealty.com















Senior Managing Director 312.994.5656 | jstoriz@marcrealty.com











**SUITE 450** 4,655 RSF



#### **JOE STORIZ**

Senior Managing Director 312.994.5656 | jstoriz@marcrealty.com









**SUITE 455** 743 RSF



**JOE STORIZ** 

Senior Managing Director 312.994.5656 | jstoriz@marcrealty.com









**SUITE 480** 2,131 RSF



Senior Managing Director 312.994.5656 | jst