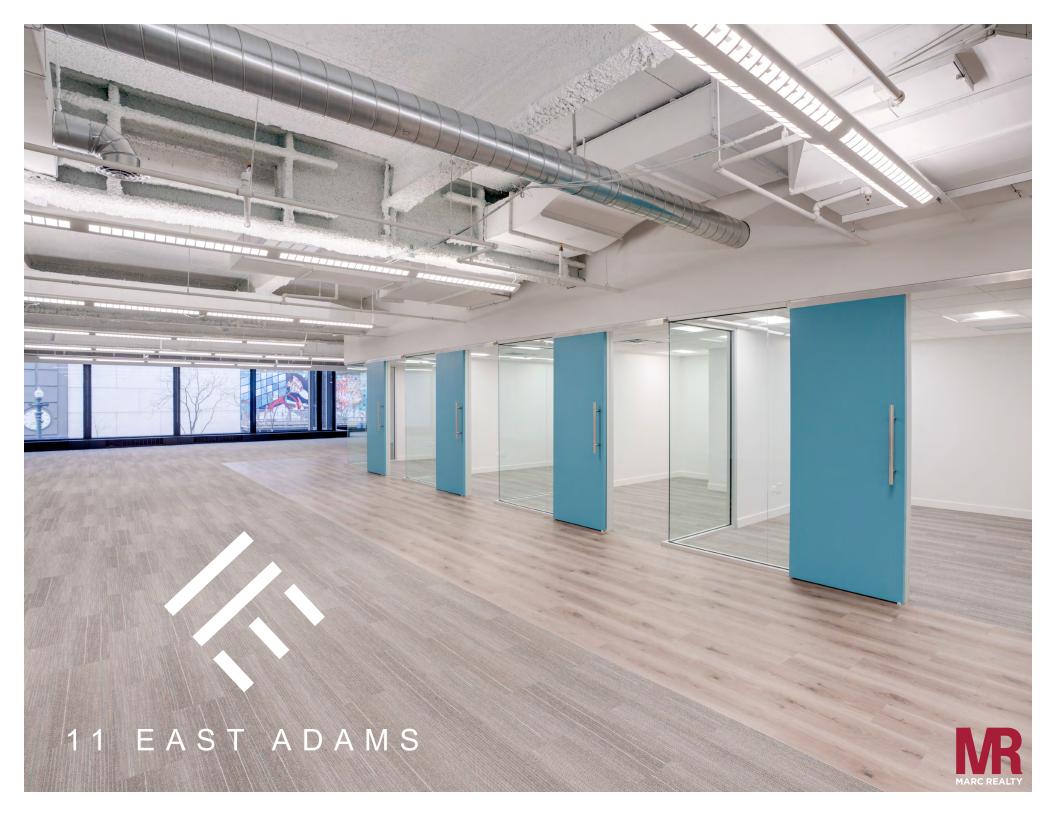

## PROPERTY FEATURES

Property Type: Office

Rental Rate: \$27 - \$29 SF / Year

Stories: 16

The building features floor-to-ceiling windows and open plans with modernized elevators and newly upgraded HVAC.