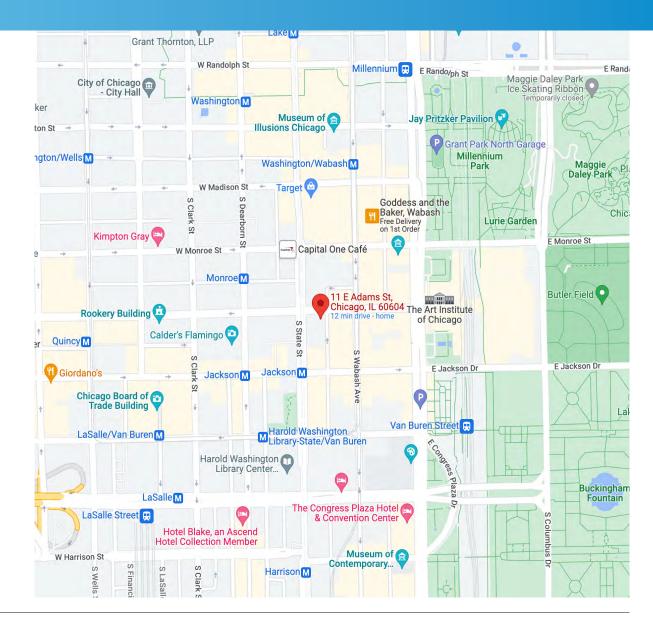

# AREA MAP

Convenient access to the Federal Building Complex, DePaul Campus, shopping, restaurants, public transportation, and parking garages.