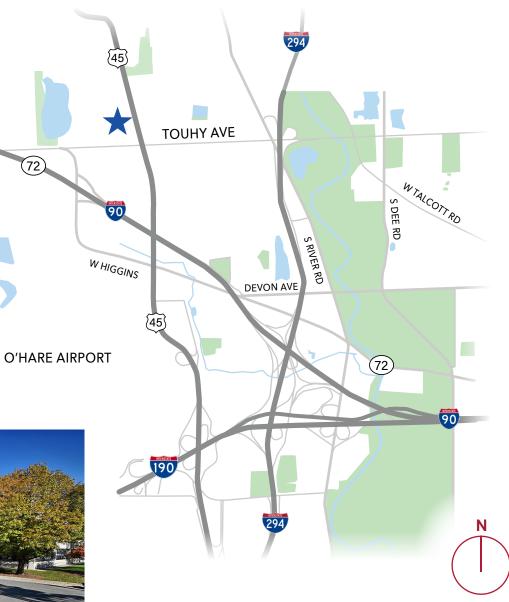

## **AREA ADVANTAGES**

- Easy access to 3 highways: I-90, I-294, I-190
- 1/2 mile from O'Hare Airport
- Numerous hotels and restaurants nearby
- Convenient proximity to Allstate Arena
- Underground heated parking
- FREE Shuttle to Rosemont Blue Line Station