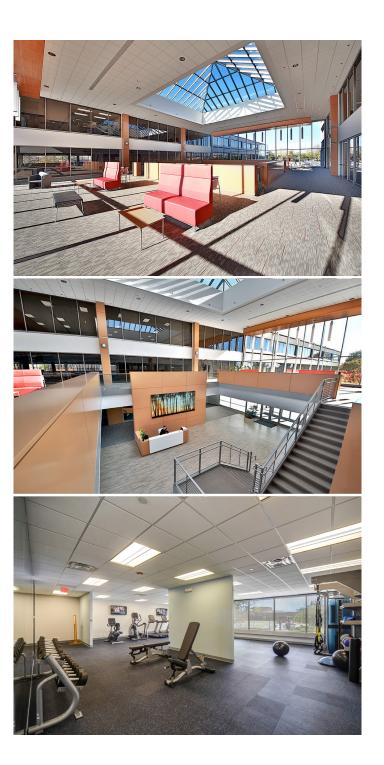

## **BUILDING AMENITIES**

The building features a beautiful atrium lobby with high-end finishes. The popular Halsted Street Deli is on site for a quick lunch. Plan your business meeting in our conference/training room. Our onsite fitness center makes daily exercise convenient.