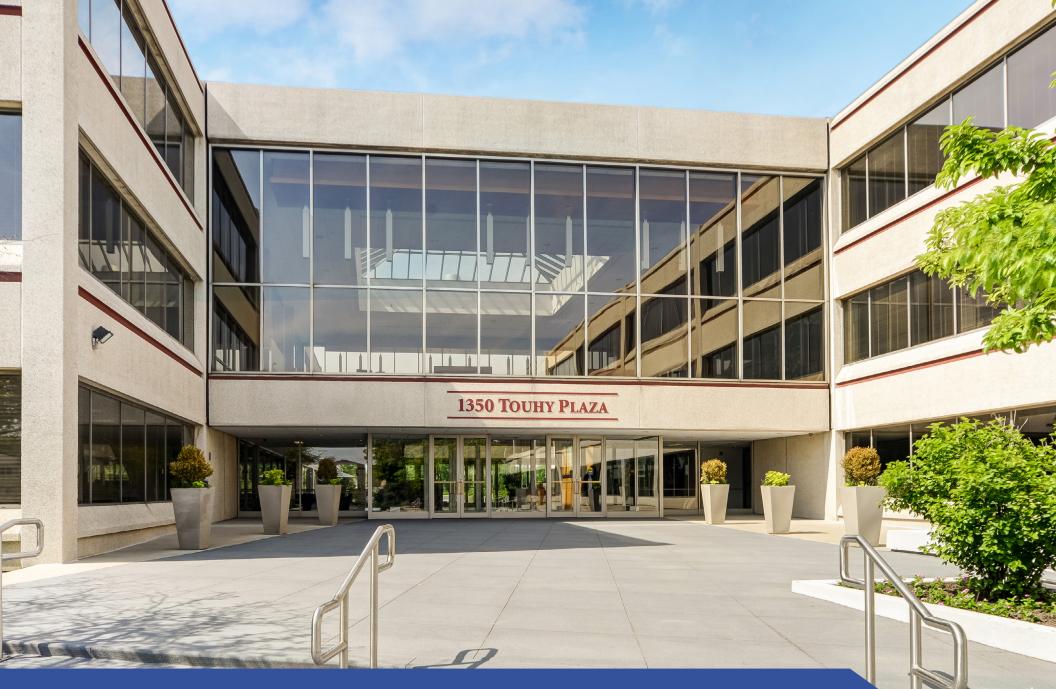

1350 EAST TOUHY AVENUE, DES PLAINES, IL

## **PROPERTY DESCRIPTION**

Property Type: Office Building Size: 244,049 SF Stories: 3 Year Built: 1980