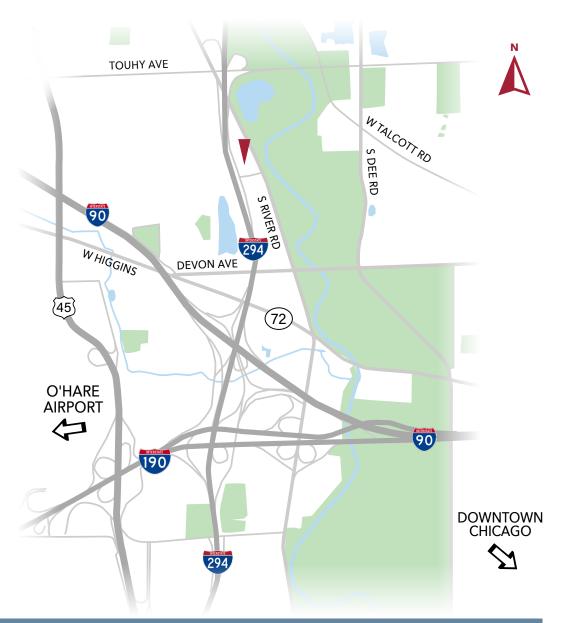

## AREA ADVANTAGE

- Excellent visibility and immediate access to expressways I-294 and I-90
- Directly adjacent to Rivers Casino
- Convenient proximity to O'Hare Airport, Donald E. Stephens Convention Center, and Allstate Arena
- Public transportation adjacent to building
- Restaurants, hotels, shopping, and banks nearby

## Great location with immediate access to I-294 and I-90

Exceptional Value Remarkable Locations

YASMIN AURORA 847.330.1300 yaurora@marcrealty.com

All information contained herein is from sources deemed reliable and is submitted subject to errors, omissions and to change of price or terms without notice. There is common ownership of the buildings referenced herein and Marc Realty LLC. | VF2.JA