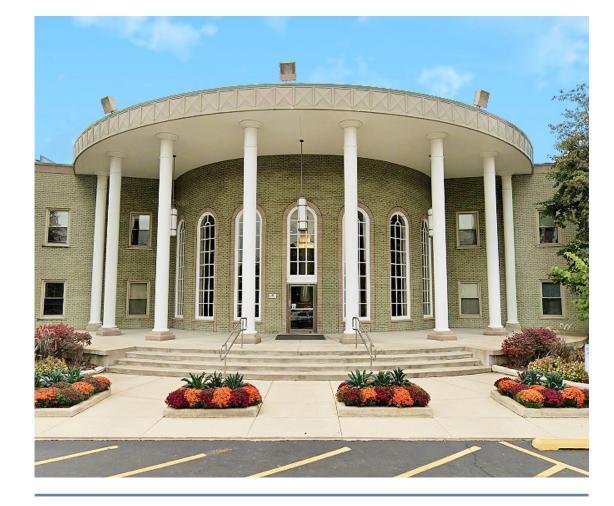

## PROPERTY DESCRIPTION

Property Type: Office Building Size: 108,000 SF Floor Size: 36,000 SF Stories: 3

- Located in the northwest suburb of Des Plaines
- Large open atrium lobby
- On-site Property Management and maintenance
- $\bullet$  Conference room
- Tenant vending lounge
- Abundant parking

## THE BEST LOCATED BUILDINGS DES PLAINES

Striving to deliver the highest level of service within all aspects of our business. We pride ourselves in having a strong local knowledge of the real estate market with an equally strong understanding of our tenant's business needs. This allows us to better serve our individual clients by matching up their unique requirements with the best real estate decisions.