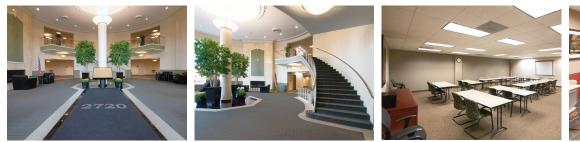

## PROPERTY DESCRIPTION

Property Type: Office Building Size: 108,000 SF Floor Size: 36,000 SF Stories: 3

- Located in the northwest suburb of Des Plaines
- Large open atrium lobby
- On-site Property Management and maintenance
- $\bullet$  Conference room
- Tenant vending lounge
- Abundant parking