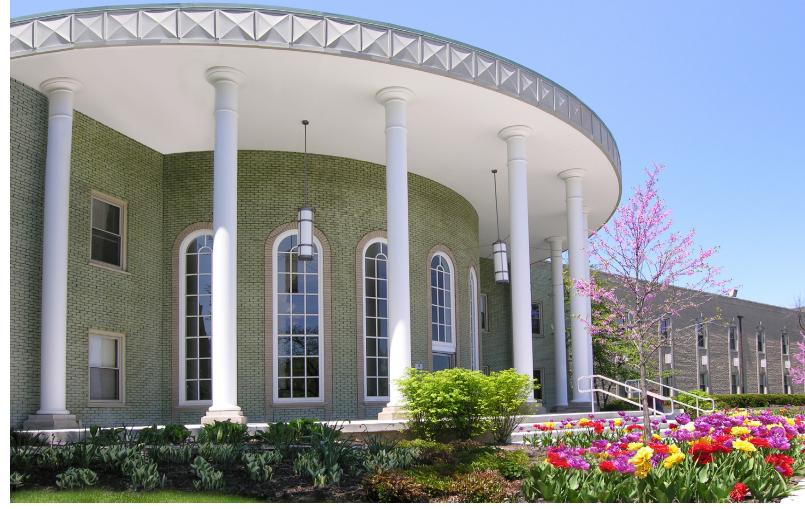

## PROPERTY DESCRIPTION

Property Type: Office Building Size: 108,000 SF Floor Size: 36,000 SF Stories: 3

- Located in the northwest suburb of Des Plaines
- Large open atrium lobby
- On-site Property Management and maintenance
- $\bullet$  Conference room
- Tenant vending lounge
- Abundant parking

## THE BEST LOCATED BUILDINGS DES PLAINES

Striving to deliver the highest level of service within all aspects of our business. We pride ourselves in having a strong local knowledge of the real estate market with an equally strong understanding of our tenant's business needs. This allows us to better serve our individual clients by matching up their unique requirements with the best real estate decisions.