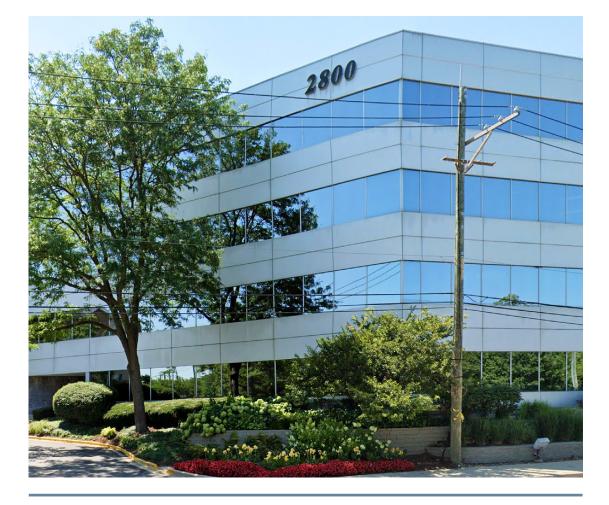

2800 - RIVER ROAD-DES PLAINES, IL







## PROPERTY DESCRIPTION

Property Type: Office Building Size: 99,000 SF Floor Size: 24,000 SF

Stories: 5

- Located in the northwest suburb of Des Plaines
- Dramatic five-story atrium with indoor garden
- Tenant vending lounge
- On-site maintenance
- Abundant covered and outdoor parking













847.330.1300

yaurora@marcrealty.com





## AREA ADVANTAGE

- Excellent visibility and immediate access to expressways I-294 and I-90
- Directly adjacent to Rivers Casino
- Convenient proximity to O'Hare Airport, Donald E.
   Stephens Convention Center, and Allstate Arena
- Public transportation adjacent to building
- Restaurants, hotels, shopping, and banks nearby





Great location with immediate access to I-294 and I-90



yaurora@marcrealty.com



## THE BEST LOCATED BUILDINGS DES PLAINES

Striving to deliver the highest level of service within all aspects of our business. We pride ourselves in having a strong local knowledge of the real estate market with an equally strong understanding of our tenant's business needs. This allows us to better serve our individual clients b