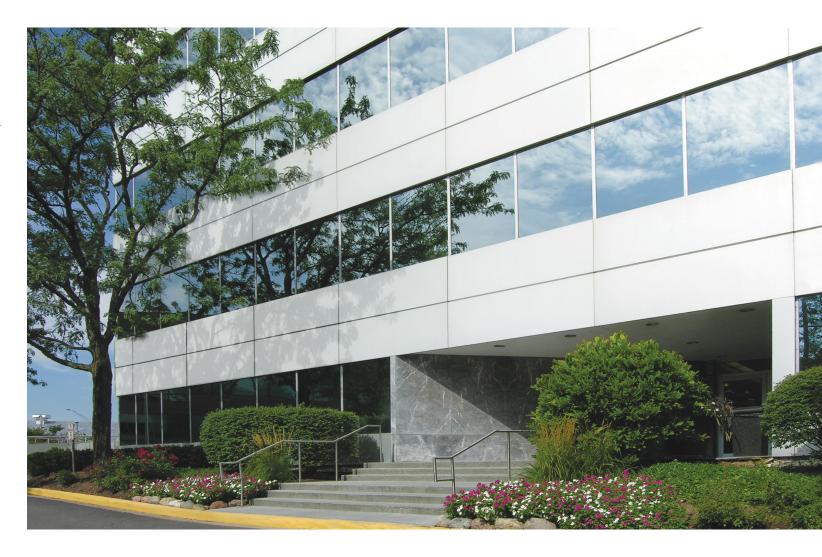

## PROPERTY DESCRIPTION

Property Type: Office Building Size: 99,000 SF Floor Size: 24,000 SF

Stories: 5

- Located in the northwest suburb of Des Plaines
- Dramatic five-story atrium with indoor garden
- Tenant vending lounge
- On-site maintenance
- Abundant covered and outdoor parking