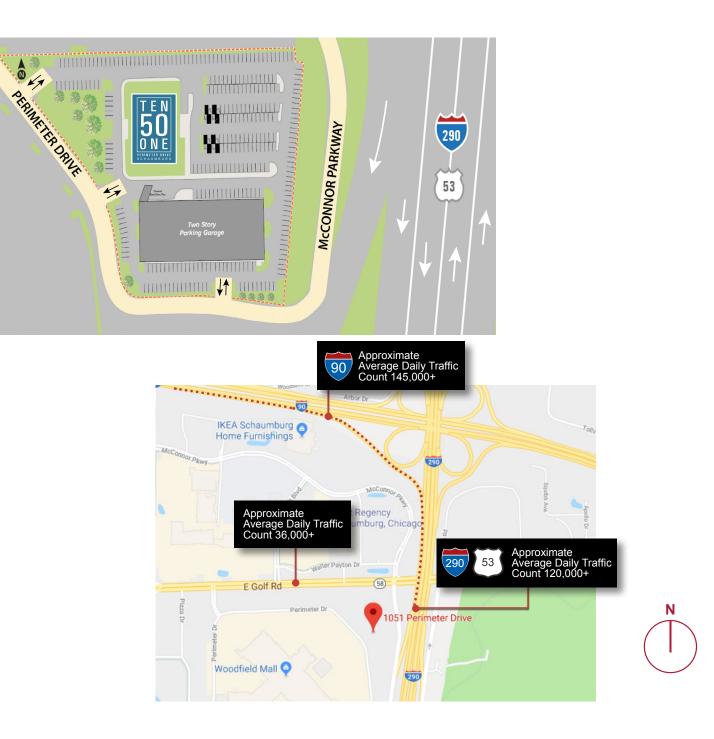

## SITE PLAN

- Immediate Highway Access to I-290 & Route 53
- 3 Access Points

## AREA MAP

Excellent location, at I-290/Route 53 Woodfield Road interchange.

Adjacent to Woodfield Mall, the largest mall in the Chicagoland area.

Numerous restaurant, entertainment and retail options, perfect for entertaining clients or guests.