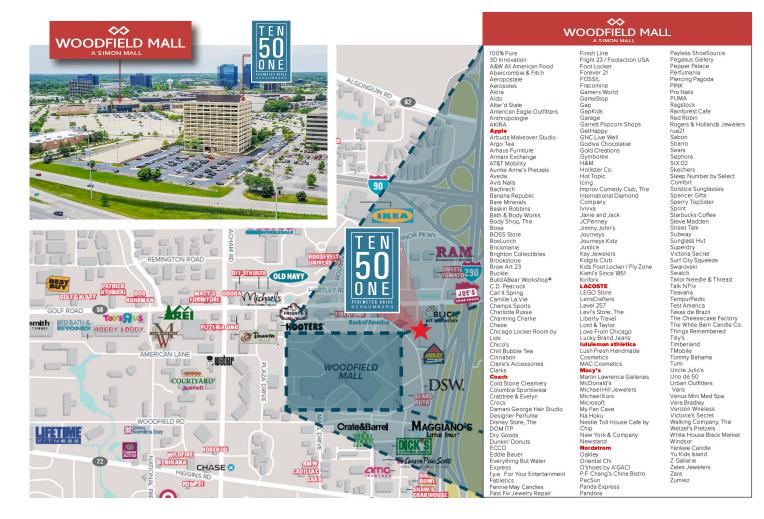

## AREA MAP

Excellent location, at I-290/Route 53 Woodfield Road interchange.

Adjacent to Woodfield Mall, the largest mall in the Chicagoland area.

Numerous restaurant, entertainment and retail options, perfect for entertaining clients or guests.