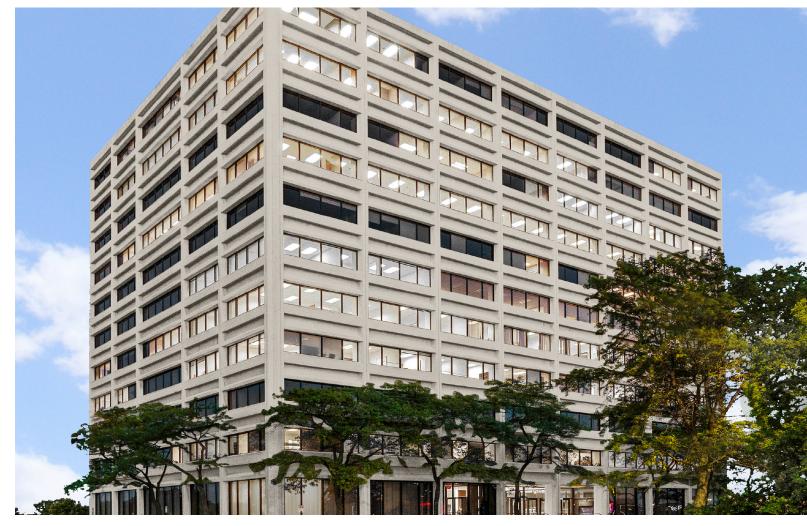

## **PROPERTY DESCRIPTION**

Property Type: Office Building Size: 201,188 SF Stories: 11 plus LL Storage Floor Plate: +/- 18,000 SF Typical Ceiling Height: 8'-7" Slab to Slab Height: 11'- 2" Garage Parking: 244 Surface Parking: 356 Telcom/Data: AT&T + Comcast

## THE BEST LOCATED BUILDINGS SCHAUMBURG

Striving to deliver the highest level of service within all aspects of our business. We pride ourselves in having a strong local knowledge of the real estate market with an equally strong understanding of our tenant's business needs. This allows us to better serve our individual clients by matching up their unique requirements with the best real estate decisions.