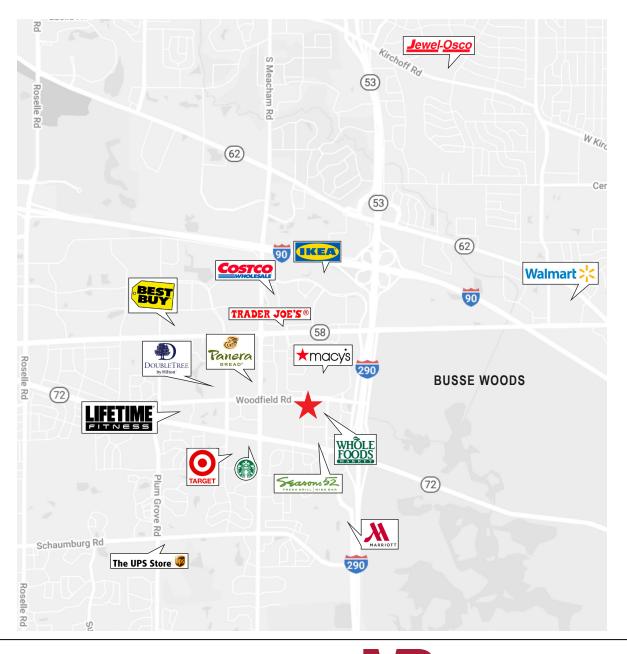

#### AREA MAP

- Directly located across from Woodfield Mall and The Streets of Woodfield, along with restaurants and banks nearby
- •10 Minutes from O'Hare Airport

Exceptional Value Remarkable Locations