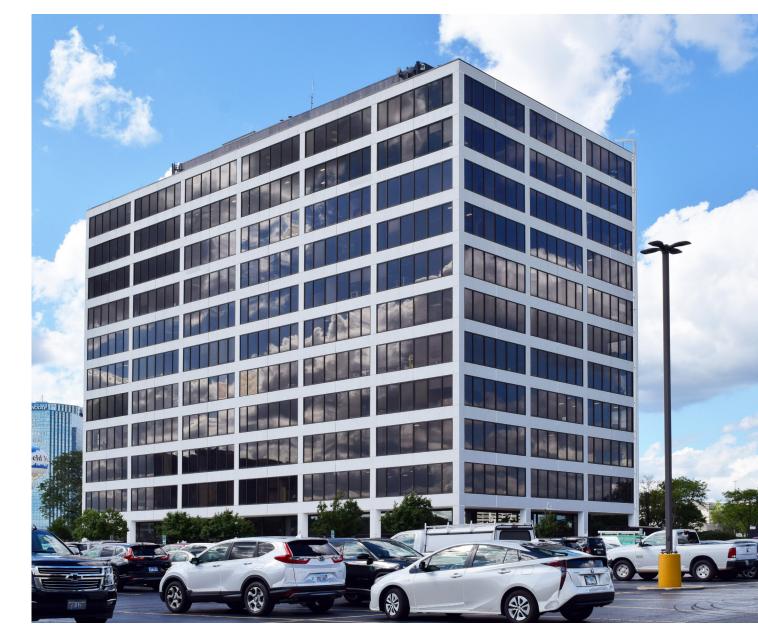

## 1701 EAST WOODFIELD SCHAUMBURG, IL

#### PROPERTY DESCRIPTION

Property Type: Office Building Size: 175,000 SF Stories: 11 Floor Plate: 17,500 SF Surface Parking: 680

This building features floor to ceiling windows with 360° views of the entire Chicagoland area.