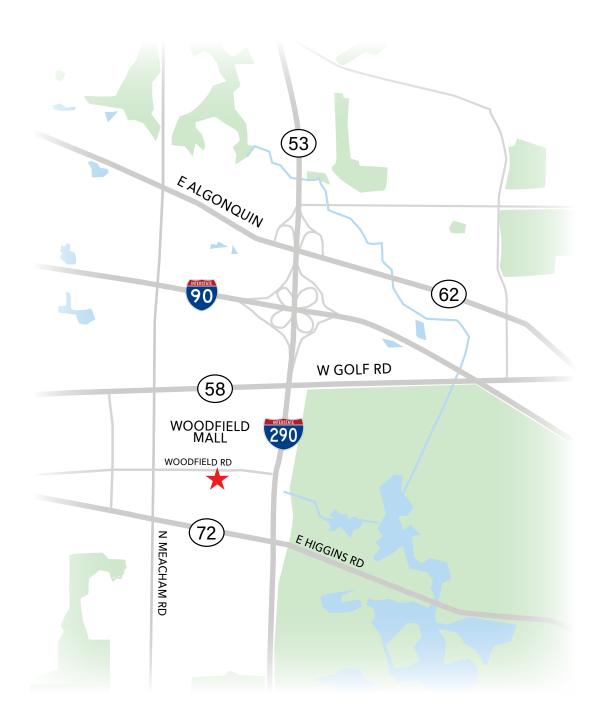

#### SITE MAP

- Highly visible with immediate access to 53/I-290 and I-90 expressways.
- Public transportation adjacent to building