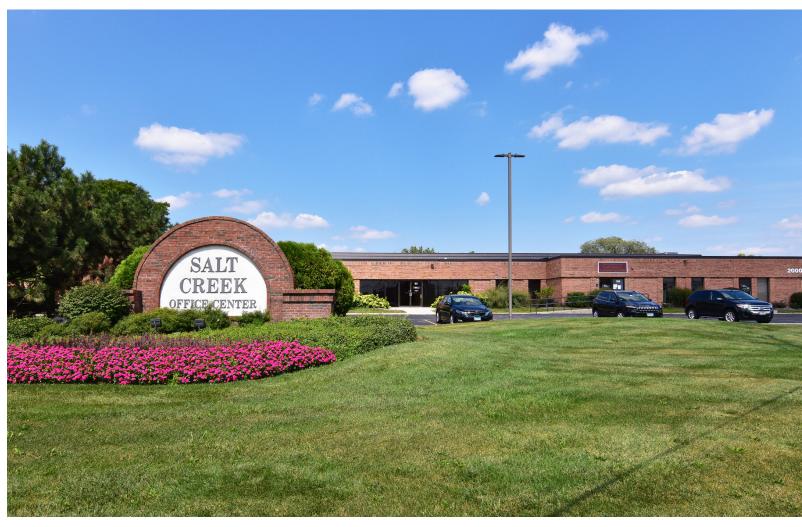

2000-2060 ALGONQUIN ROAD

SCHAUMBURG, IL

## PROPERTY DESCRIPTION

Property Type: Office Building Size: 101,000 sf

Stories: 1

Salt Creek Office Center is comprised of 7 single-story buildings located in Schaumburg, a northwest suburb of Chicago.

- -Office suites feature floor to ceiling windows
- -Private entries with 24-hour access
- -Tenant controlled HVAC
- -In-suite restrooms
- -Abundant parking
- -Engineer on-site