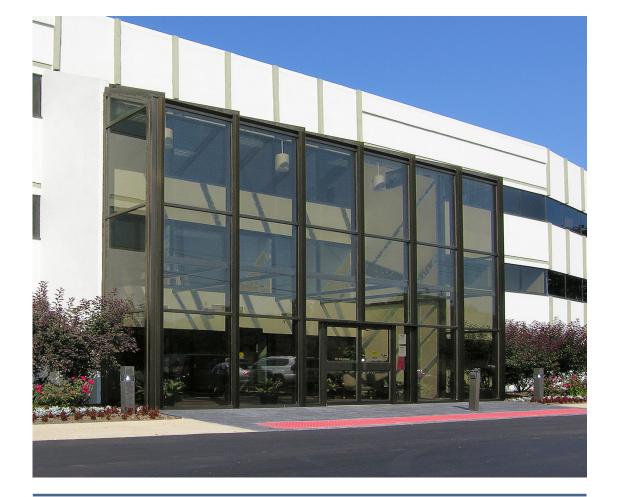

## PROPERTY DESCRIPTION

Property Type: Office Building Size: 64,858 SF Floor Size: 21,500 SF

Stories: 3

- Ideal for small users
- Engineer on-site
- Conference room
- Abundant Parking

## THE BEST LOCATED BUILDINGS DEERFIELD

Striving to deliver the highest level of service within all aspects of our business. We pride ourselves in having a strong local knowledge of the real estate market with an equally strong understanding of our tenant's business needs. This allows us to better serve our individual clients by matching up their unique requirements with the best real estate decisions.