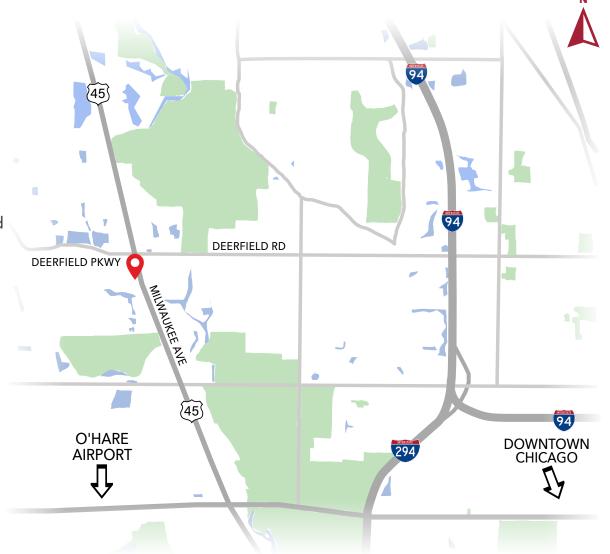

## **AREA MAP**

Great location at intersection of Milwaukee/Deerfield Rd within walking distance of new restaurants and Woodmans grocery.

- Close proximity to I-294
- Near Buffalo Grove Station Commuter Rail (North Central Service)
- 15 miles to O'Hare Airport

Great location with close proximity to I-294

**ALAN RAPHAELI** 847.330.1300 araphaeli@marcrealty.com **LARRY MEYER** 847.212.3220 Imeyer@marcrealty.com