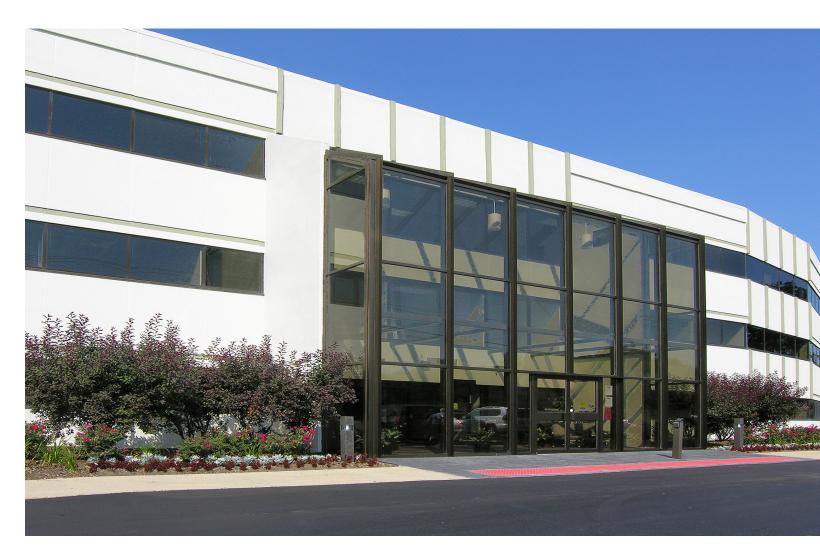

## PROPERTY DESCRIPTION

Property Type: Office Building Size: 64,858 SF Floor Size: 21,500 SF

Stories: 3

- Ideal for small users
- Engineer on-site
- Conference room
- Abundant Parking

## THE BEST LOCATED BUILDINGS DEERFIELD

Striving to deliver the highest level of service within all aspects of our business. We pride ourselves in having a strong local knowledge of the real estate market with an equally strong understanding of our tenant's business needs. This allows us to better serve our individual clients by matching up their unique requirements with the best real estate decisions.