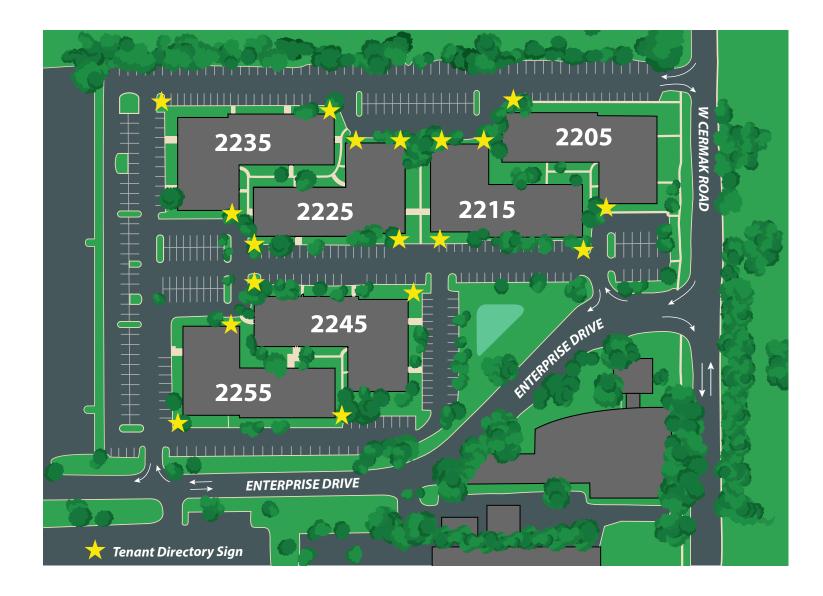

## PROPERTY DESCRIPTION

Enterprise Office Center, located in the west suburb of Westchester, is comprised of six single-story buildings with private entries and parking right outside your door. Easy access to Expressways I-88, I-290, and I-294. Close proximity to Oakbrook Mall for shopping and restaurants. Suites feature private entries with 24-hour access, high ceilings, large Thermopane windows, private restrooms, and full tenant controlled HVAC.

### 2205 - 2255 ENTERPRISE DRIVE • WESTCHESTER, IL