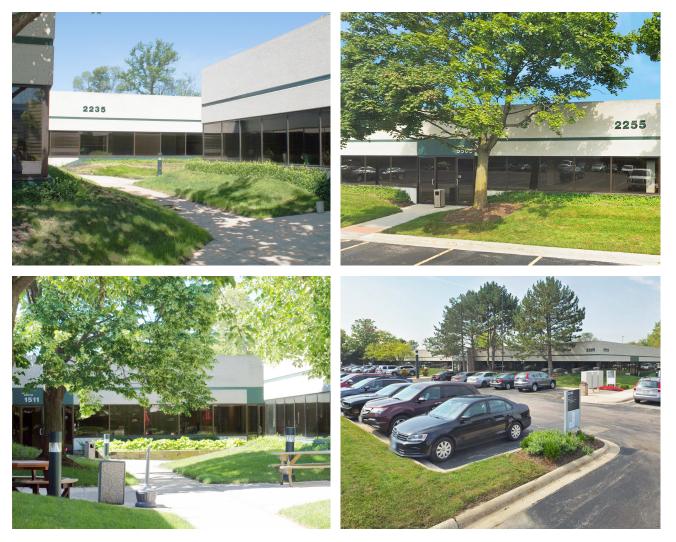

## PROPERTY DESCRIPTION

Enterprise Office Center, located in the west suburb of Westchester, is comprised of six single-story buildings with private entries and parking right outside your door. Easy access to Expressways I-88, I-290, and I-294. Close proximity to Oakbrook Mall for shopping and restaurants. Suites feature private entries with 24-hour access, high ceilings, large Thermopane windows, private restrooms, and full tenant controlled HVAC.

Property is beautifully landscaped with engineer on-site.