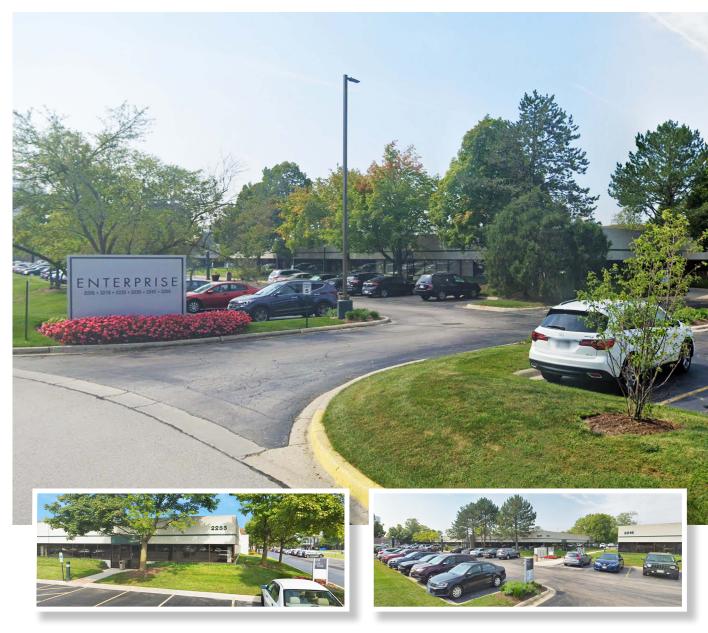

#### YOUR OWN PRIVATE OFFICE

2205 - 2255 ENTERPRISE DRIVE • WESTCHESTER, IL

Exceptional Value Remarkable Locations

ABUNDANT PARKING

## PROPERTY DESCRIPTION

Enterprise Office Center, located in the west suburb of Westchester, is comprised of six single-story buildings with private entries and parking right outside your door. Easy access to Expressways I-88, I-290, and I-294. Close proximity to Oakbrook Mall for shopping and restaurants. Suites feature private entries with 24-hour access, high ceilings, large Thermopane windows, private restrooms, and full tenant controlled HVAC.

Property is beautifully landscaped with engineer on-site.