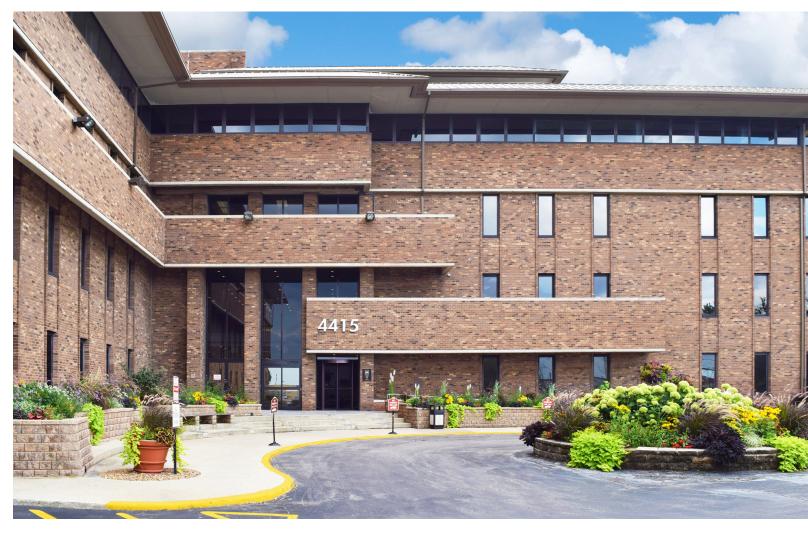

## PROPERTY DESCRIPTION

Property Type: Office Building Size: 192,000 sf Floor Size: 47,000 sf Stories: 5

- New spec spaces available for immediate occupancy
- On-site maintenance and Property Management
- 24-hour building access with digital camera monitoring
- Indoor parking garages and abundant outdoor parking
- Conference/training room
- Tenant lounge
- Storage units on premises
- Abundant parking