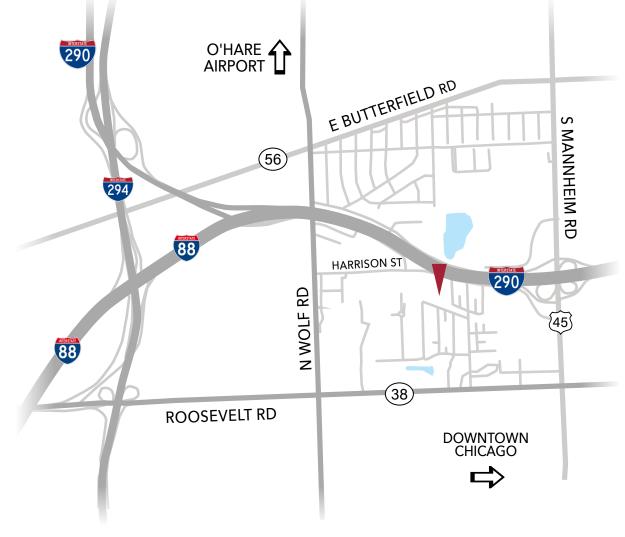

# Easy access to expressways I-290, I-294, and I-88

LARRY MEYER 847.212.3220 Imeyer@marcrealty.com ALAN RAPHAELI 847.330.1300 araphaeli@marcrealty.com

Exceptional Value Remarkable Locations

All information contained herein is from sources deemed reliable and is submitted subject to errors, omissions and to change of price or terms without notice. There is common ownership of the building or buildings referenced herein and Marc Realty LLC | JA

# AREA MAP

- Highly visible building with easy access to Expressways I-290, I-294 and I-88
- Pace bus stop within walking distance
- CTA and Metra trains within close proximity
- Convenient access to Downtown Chicago, O'Hare airport, West and North suburbs
- Numerous dining, hotels, and shopping within a half mile radius