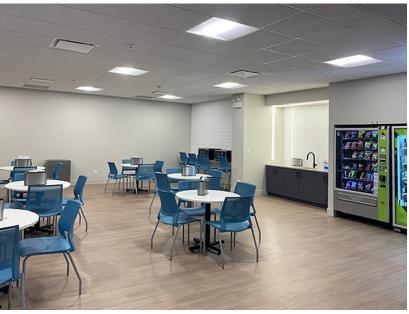

## PROPERTY DESCRIPTION

Property Type: Office Building Size: 192,000 sf Floor Size: 47,000 sf Stories: 5

- New spec spaces available for immediate occupancy
- On-site maintenance and Property Management
- 24-hour building access with digital camera monitoring
- Indoor parking garages and abundant outdoor parking
- Conference/training room
- Tenant lounge
- Storage units on premises
- Abundant parking