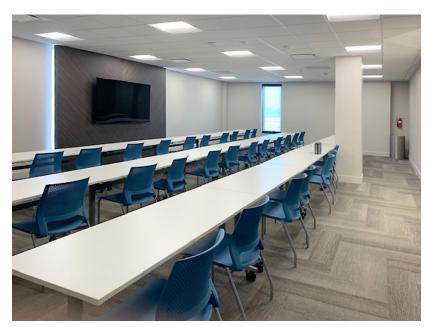

## PROPERTY DESCRIPTION

Property Type: Office Building Size: 192,000 sf Floor Size: 47,000 sf Stories: 5

- New spec spaces available for immediate occupancy
- On-site maintenance and Property Management
- 24-hour building access with digital camera monitoring
- Indoor parking garages and abundant outdoor parking
- Conference/training room
- Tenant lounge
- Storage units on premises
- Abundant parking