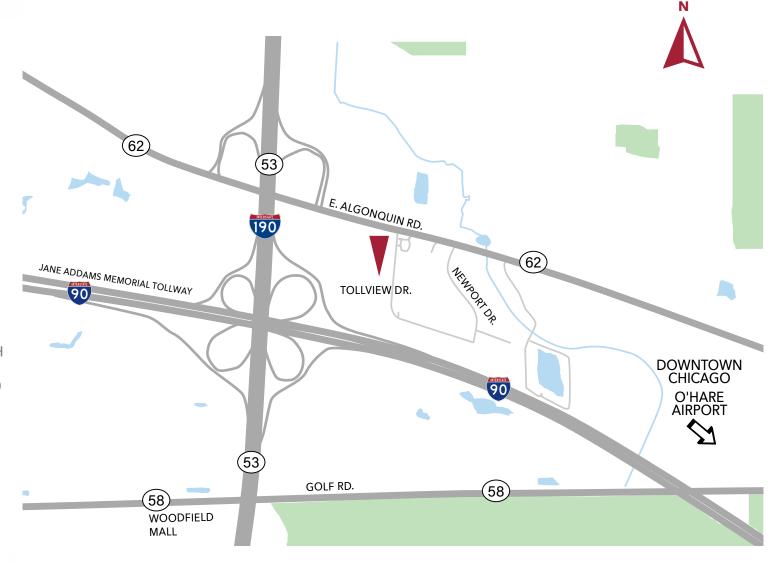

## AREA MAP

THE BUILDING IS LOCATED IN A GREAT LOCATION WITH IMMEDIATE ACCESS TO ILLINOIS ROUTE 53 AND I-90 INTERCHANGE, ADJACENT TO HOTEL AND CONFERENCING CENTER, AND MINUTES TO NUMEROUS RESTAURANTS AND SHOPPING VENUES, INCLUDING WOODFIELD MALL.

Great location with immediate access to IL Route 53 and I-90

LARRY MEYER 847.212.3220 Imeyer@marcrealty.com **ALAN RAPHAELI** 847.330.1300 araphaeli@marcrealty.com