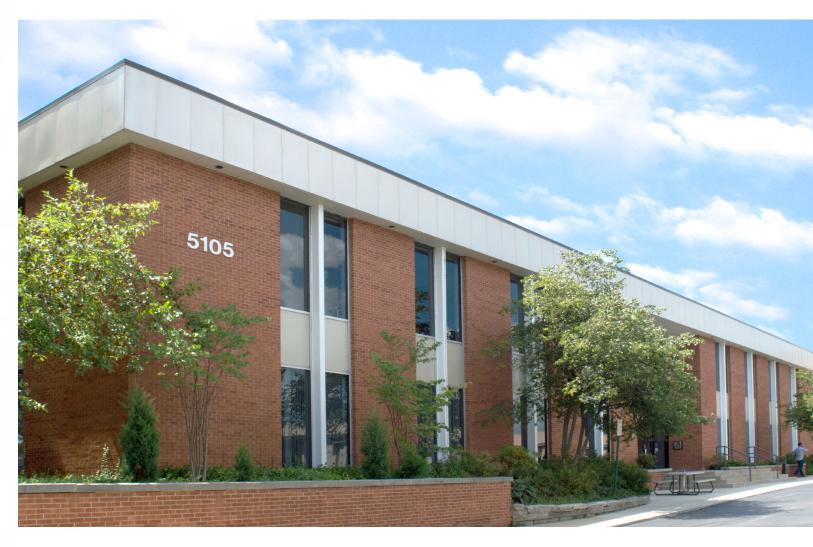

## PROPERTY DESCRIPTION

PROPERTY TYPE: OFFICE BUILDING SIZE: 47,000 SF STORIES: 2

5105 TOLLVIEW IS LOCATED IN ROLLING MEADOWS, A NORTHWEST SUBURB OF CHICAGO. A TWO STORY BUILDING WITH SMALL TO MEDIUM SIZED OFFICE SUITES, UNDER 2,000 RSF. NEWLY RENOVATED CONFERENCE ROOM AND TENANT LOUNGE.