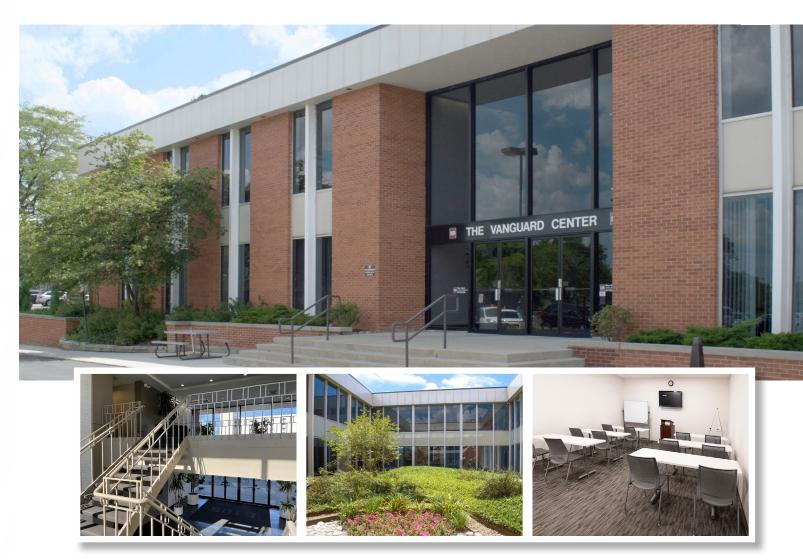

## PROPERTY DESCRIPTION

PROPERTY TYPE: OFFICE BUILDING SIZE: 47,000 SF STORIES: 2

5105 TOLLVIEW IS LOCATED IN ROLLING MEADOWS, A NORTHWEST SUBURB OF CHICAGO. A TWO STORY BUILDING WITH SMALL TO MEDIUM SIZED OFFICE SUITES, UNDER 2,000 RSF. NEWLY RENOVATED CONFERENCE ROOM AND TENANT LOUNGE.



Newly renovated conference room and tenant Wi-Fi lounge



## AREA MAP

THE BUILDING IS LOCATED IN A GREAT LOCATION WITH IMMEDIATE ACCESS TO ILLINOIS ROUTE 53 AND I-90 INTERCHANGE, ADJACENT TO HOTEL AND CONFERENCING CENTER, AND MINUTES TO NUMEROUS RESTAURANTS AND SHOPPING VENUES, INCLUDING WOODFIELD MALL.



Great location with immediate access to IL Route 53 and I-90

LARRY MEYER 847.212.3220 Imeyer@marcrealty.com **ALAN RAPHAELI** 847.330.1300 araphaeli@marcrealty.com



## THE BEST LOCATED BUILDINGS ROLLING MEADOWS

Striving to deliver the highest level of service within all aspects of our business. We pride ourselves in having a strong local knowledge of the real estate market with an equally strong understanding of our tenant's business needs. This allows us to better serve our indi