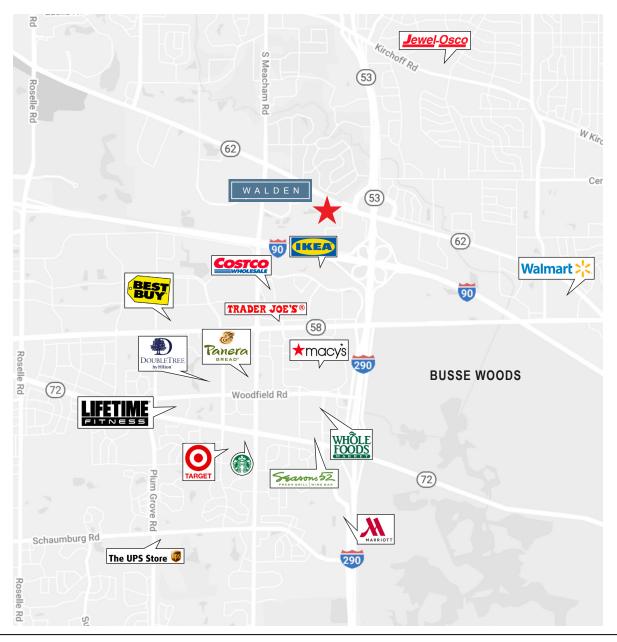

# 

Buildings have easy access to Illinois Route 53/I-290

and I-90 interchange, O'Hare International Airport, and downtown Chicago; next door to Radisson Hotel and restaurants; minutes from Woodfield Mall and

Schaumburg Convention Center.