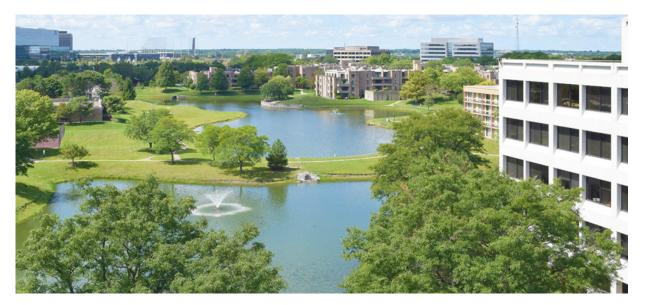

## **BUILDING AMENITIES**

1821-1827-1834 Walden Office Square is a three-building complex located in Schaumburg, a Northwest suburb of Chicago. A beautifully landscaped site integrating a country courtyard with seating on the banks of a quiet pond.

Building amenities include conference/training room, Wi-Fi tenant lounge, abundant parking, and a beautiful outdoor patio with pond views. Take a break from the office environment and take in some fresh air. Stroll the mile long walking path around the pond.