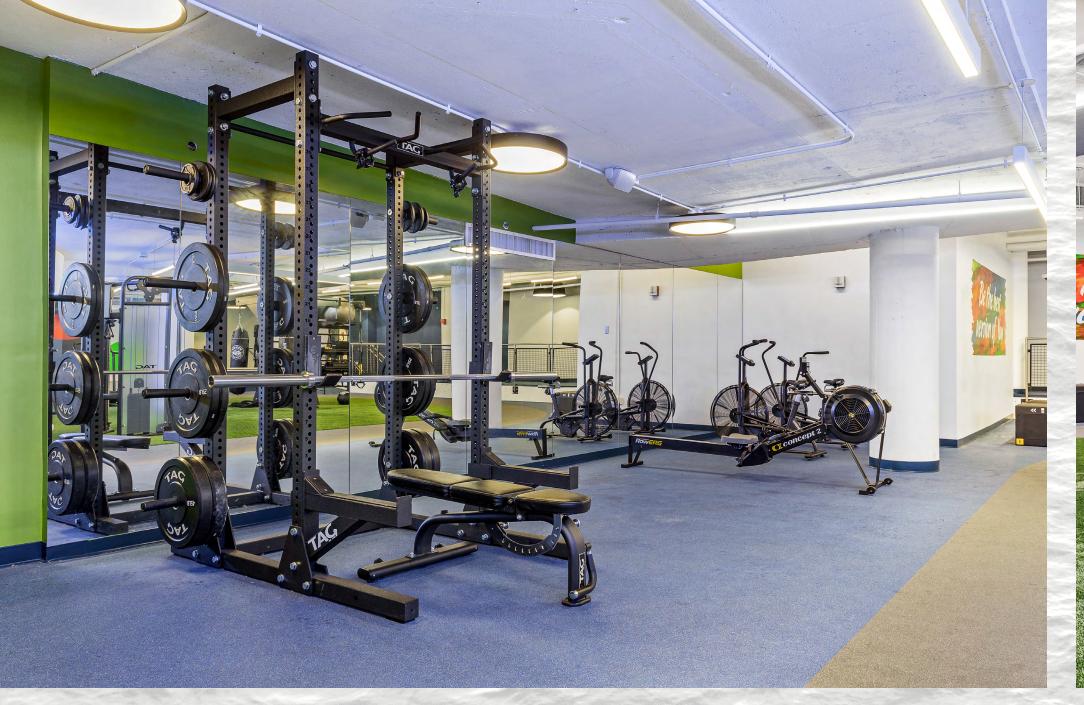

This renowned work-live building features over 350 parking spaces, a large open lobby, three commercial floors with floor-to-ceiling windows, large floorplates for open planning, and beautiful views of the Chicago River. River City has close proximity to several train stations and highway access, making it highly accessible to suburban commuters. River City also has close proximity to River City Apartments and other residential properties, bringing in potential customers and employees alike.

### Building Features

High Ceilings Floor to Ceiling Windows Plug and Play

#### **Ammenities:**

24-Hour Door Staff

**Lobby Co-Working Space** 

Day Care on Site

Property Manager on Site

Central Heating and AC

**Direct Riverwalk Access** 

 $25' \times 25'$ 