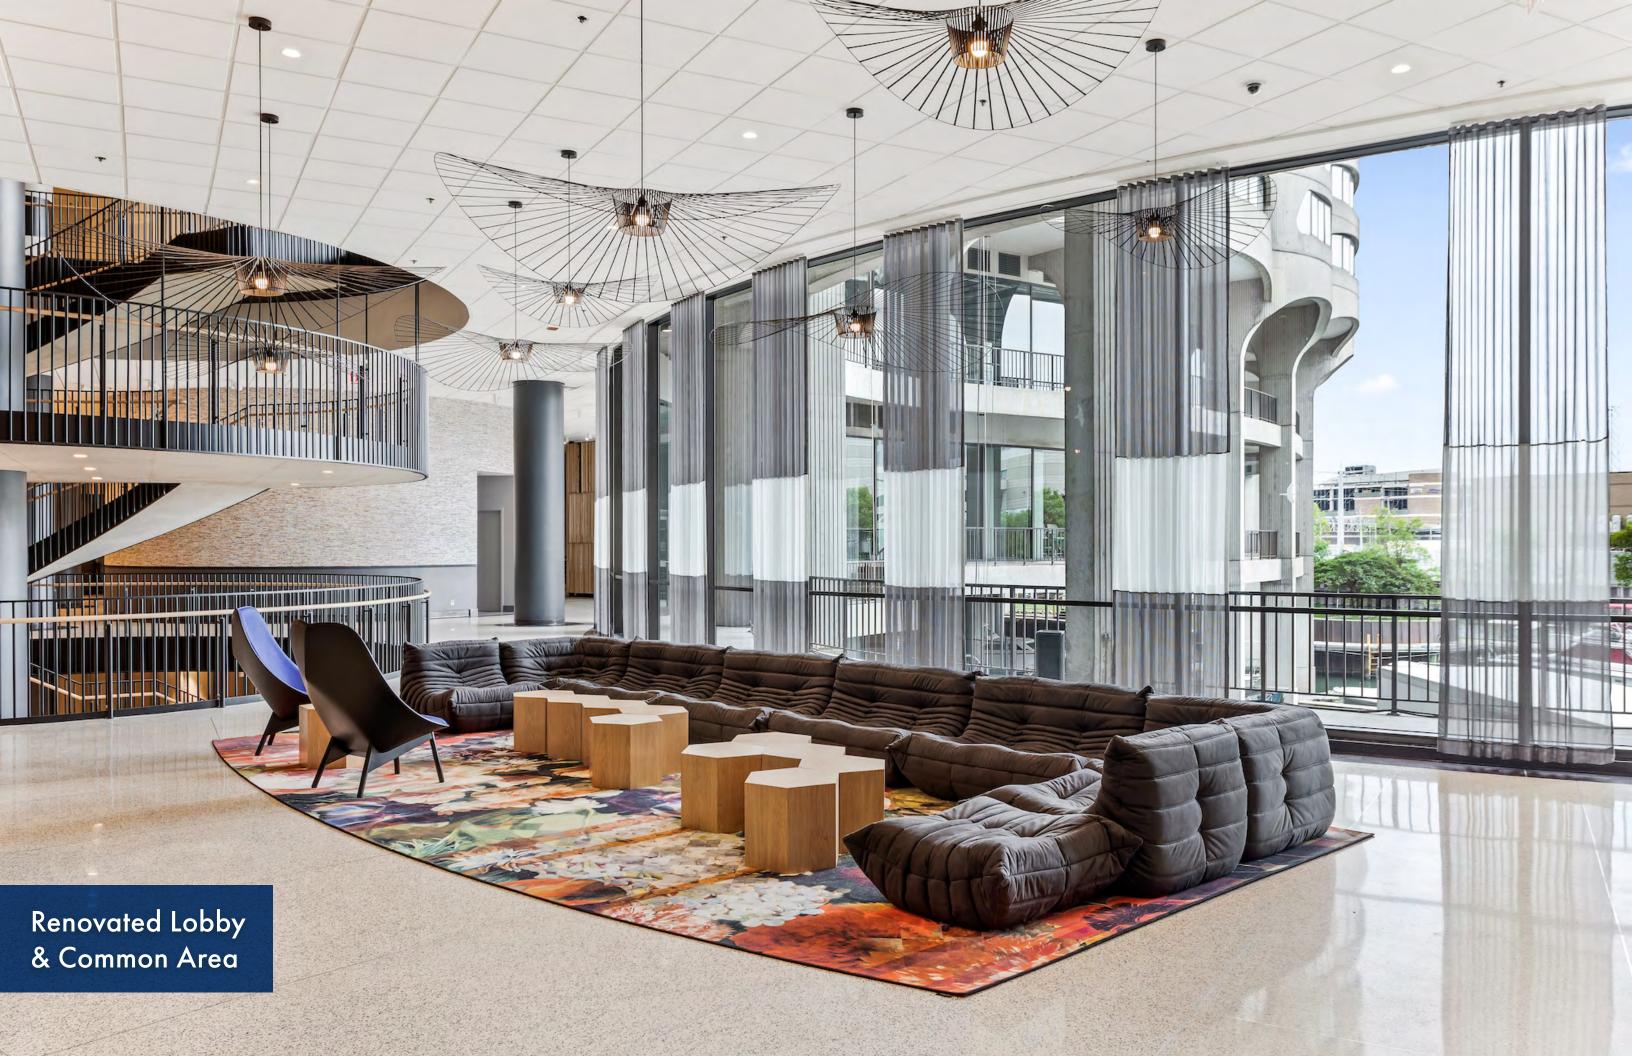

This renowned work-live building features over 350 parking spaces, a large open lobby, three commercial floors with floor-to-ceiling windows, large floorplates for open planning, and beautiful views of the Chicago River. River City has close proximity to several train stations and highway access, making it highly accessible to suburban commuters. River City also has close proximity to River City Apartments and other residential properties, bringing in potential customers and employees alike.

#### **Ammenities:**

24-Hour Door Staff

**Lobby Co-Working Space** 

Day Care on Site

Property Manager on Site

Central Heating and AC

**Direct Riverwalk Access** 

 $25' \times 25'$ 