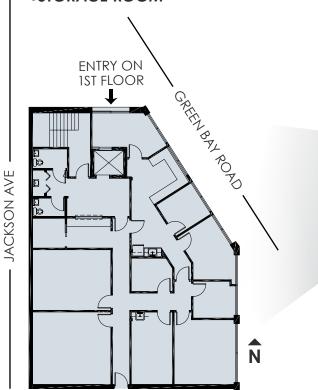

## **GREEN BAY PLAZA**

- SPACE ON 2ND FLOOR 2,679 SF
- ENTRY ON 1ST FLOOR
- FLEVATOR AVAILABLE
- YEAR BUILT: 1992
- ZONING: C-2 (COMMERCIAL)

Modern office space on 2nd floor of elevator building has central location ideal for institutional use or medical offices, corporate office, professional practice, or high-tech workspace. Green Bay Plaza features Walgreens as an anchor tenant. Great visibility from Green Bay Road, the space has a private entrance at the street level in an adjacent building. Elevators or stairs lead to a bright space.

- PRIVATE ENTRY
- •6 OFFICES
- •CONFERENCE ROOM
- •KITCHEN
- •TWO PRIVATE BATHROOMS
- •STORAGE ROOM

Situated along high-traffic Green Bay Road, ½ mile south of Central Street, ½ mile north of Downtown Evanston. Minutes to Northshore Evanston Hospital.