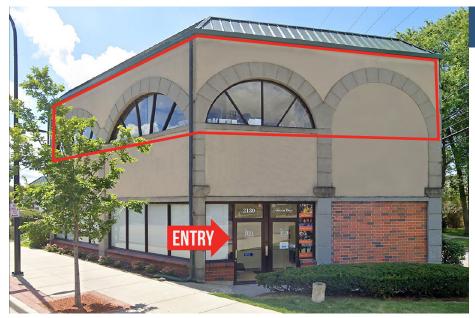

## **GREEN BAY PLAZA**

- SPACE ON 2ND FLOOR 2,679 SF
- ENTRY ON 1ST FLOOR
- FLEVATOR AVAILABLE
- YEAR BUILT: 1992
- ZONING: C-2 (COMMERCIAL)

Modern office space on 2nd floor of elevator building has central location ideal for institutional use or medical offices, corporate office, professional practice, or high-tech workspace. Green Bay Plaza features Walgreens as an anchor tenant. Great visibility from Green Bay Road, the space has a private entrance at the street level in an adjacent building. Elevators or stairs lead to a bright space.