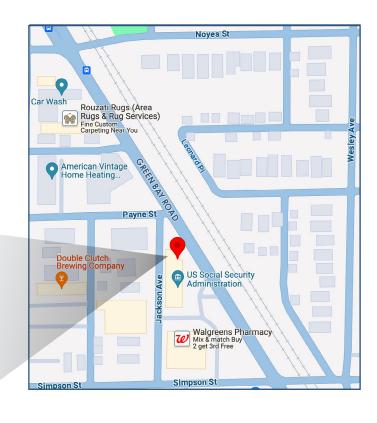

- PRIVATE ENTRY
- •6 OFFICES
- •CONFERENCE ROOM
- •KITCHEN
- •TWO PRIVATE BATHROOMS
- •STORAGE ROOM

Situated along high-traffic Green Bay Road, ½ mile south of Central Street, ½ mile north of Downtown Evanston. Minutes to Northshore Evanston Hospital.