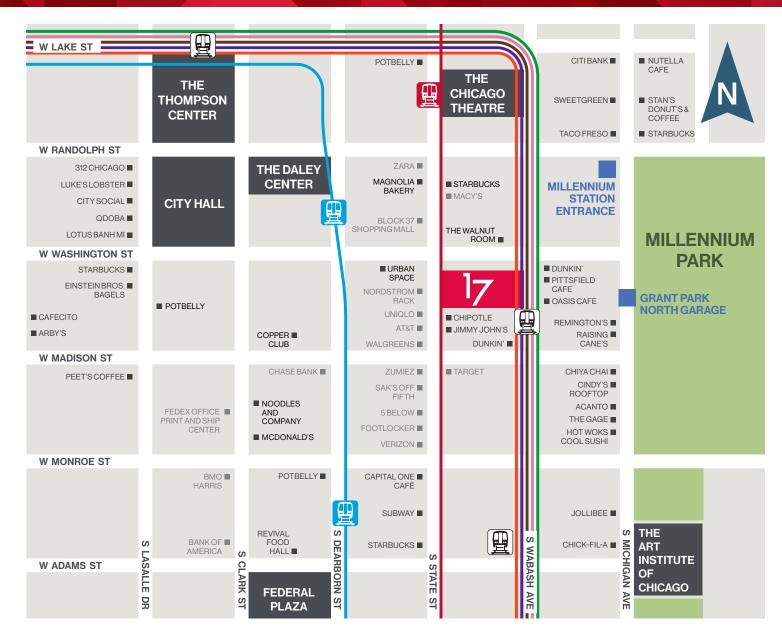

#### **LOCATION**

Being at the Stevens Building means being at the center of convenience. With the Daley Center, City Hall, Block 37 (a premier shopping and entertainment center), and the Theatre District all within blocks, you'll never be in need of anything.

With abundant parking at Millennium Park and nearby city garages, multiple CTA stops, and several nearby Metra train stations, getting to work is a breeze.

RETAIL/SERVICES

RESTURANT

CTA 'L' TRAIN STATION

### **TRANSPORTATION OPTIONS**

**ADJACENT** to Washington & Wabash station; connection to orange, pink, green, purple, and brown CTA lines

**1 BLOCK** to red and blue line trains at Lake and Washington stations

**15-20 MINUTE** walk to Ogilivie Transportation Center and Union Station

4 MINUTE walk to Millennium Station

**3 CONVENIENT PARKING LOCATIONS** within 5 minute walk and easy access to expressways for driving and rideshare commuters