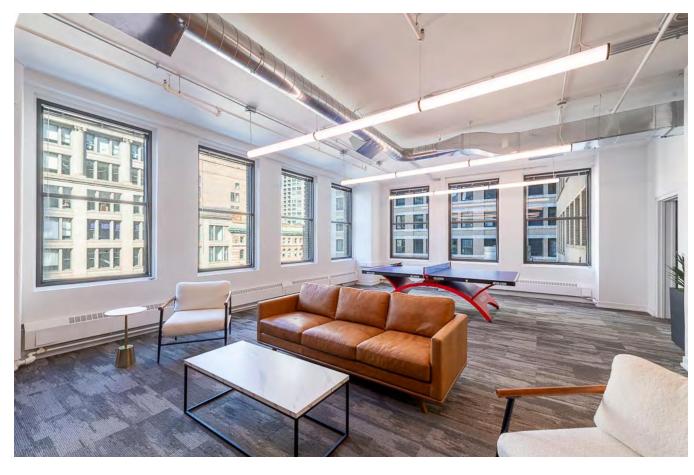

## **TENANT LOUNGE**

## Suite 925 - 5,522 RSF

The tenant lounge at 17 N State features a ten seat conference room, small huddle room, multiple communal work areas, lounge seating with TV areas, kitchenette, and vending machines.