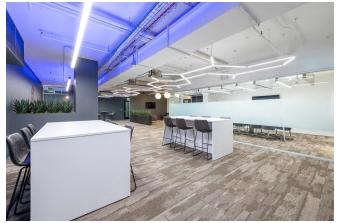

## **TENANT LOUNGE**

## Suite 925 - 5,522 RSF

The tenant lounge at 17 N State features a ten seat conference room, small huddle room, multiple communal work areas, lounge seating with TV areas, kitchenette, and vending machines.