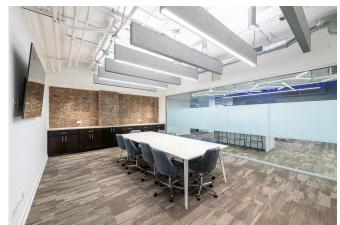

## **TENANT LOUNGE**

## Suite 925 - 5,522 RSF

The tenant lounge at 17 N State features a ten seat conference room, small huddle room, multiple communal work areas, lounge seating with TV areas, kitchenette, and vending machines.