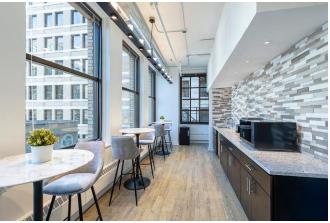

## **TENANT LOUNGE**

## Suite 925 - 5,522 RSF

The tenant lounge at 17 N State features a ten seat conference room, small huddle room, multiple communal work areas, lounge seating with TV areas, kitchenette, and vending machines.