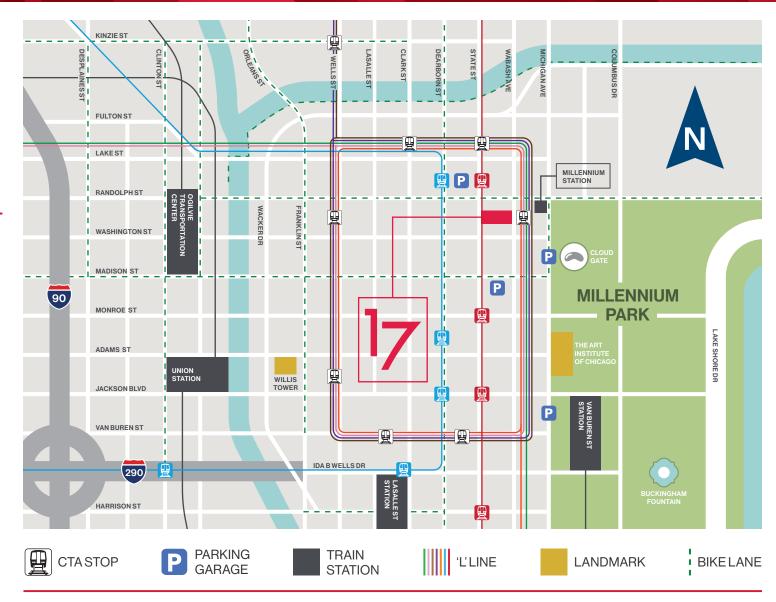

#### **LOCATION**

Being at the Stevens Building means being at the center of convenience. With the Daley Center, City Hall, Block 37 (a premier shopping and entertainment center), and the Theatre District all within blocks, you'll never be in need of anything.

With abundant parking at Millennium Park and nearby city garages, multiple CTA stops, and several nearby Metra train stations, getting to work is a breeze.

RETAIL/SERVICES

RESTURANT

CTA 'L' TRAIN STATION

### **TRANSPORTATION OPTIONS**

**ADJACENT** to Washington & Wabash station; connection to orange, pink, green, purple, and brown CTA lines

**1 BLOCK** to red and blue line trains at Lake and Washington stations

**15-20 MINUTE** walk to Ogilivie Transportation Center and Union Station

4 MINUTE walk to Millennium Station

**3 CONVENIENT PARKING LOCATIONS** within 5 minute walk and easy access to expressways for driving and rideshare commuters