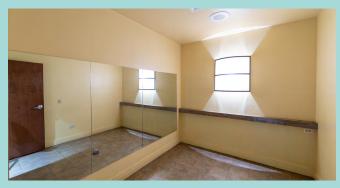

### **SPACE FEATURES**

| 5,400 RSF

25'0" linear frontage on Wabash Ave

| 18' Ceiling Height

Entrance directly across from Washington & Wabash "L" station

Sink station and restroom with shower

16 built-to-suit exam rooms

### **SUITE 100** 5,400 RSF