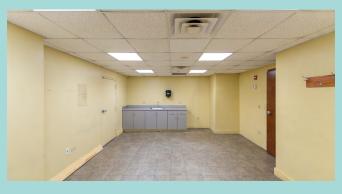

### **SPACE FEATURES**

| 5,400 RSF

25'0" linear frontage on Wabash Ave

| 18' Ceiling Height

Entrance directly across from Washington & Wabash "L" station

Sink station and restroom with shower

16 built-to-suit exam rooms

### **SUITE 100** 5,400 RSF