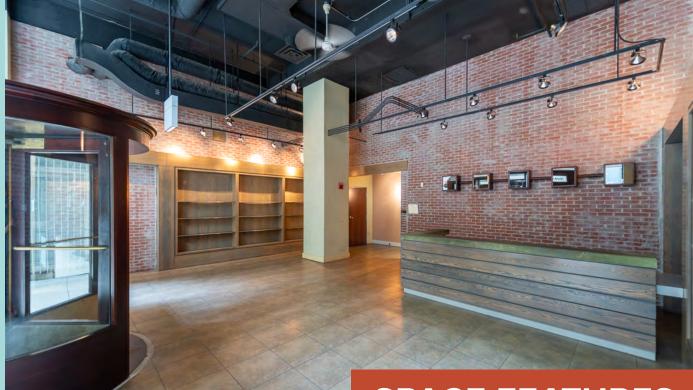

### **SPACE FEATURES**

| 5,400 RSF

25'0" linear frontage on Wabash Ave

| 18' Ceiling Height

Entrance directly across from Washington & Wabash "L" station

Sink station and restroom with shower

16 built-to-suit exam rooms