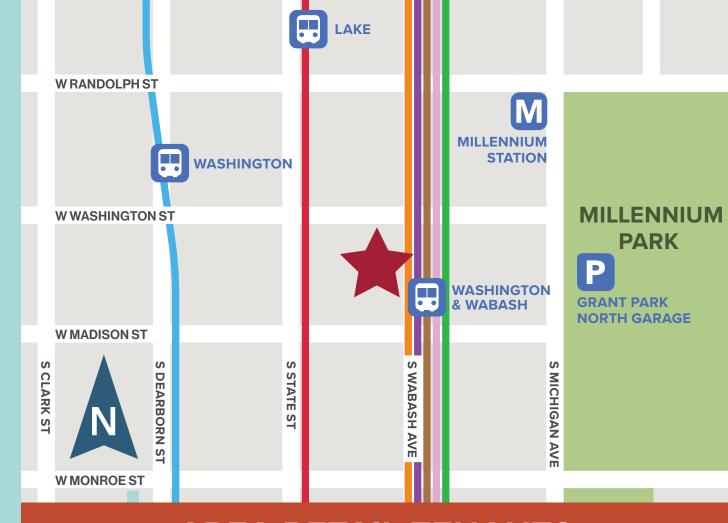

### **AREA RETAIL TENANTS**

Foot traffic of 20,600 on Wabash Ave, 36,600 on State St, & 22,800 on Washington St per weekday.

Average household income of \$121,000 within 1 mile.

# S N. Wabash Avenue CHICAGO, IL 60602

Exceptional Value Remarkable Locations

5,400 RSF | \$50 NNN

One block West of Michigan Ave and Millennium Park, with over 12 million visitors per year.

Daytime employee population of 115,000 within 1 mile.