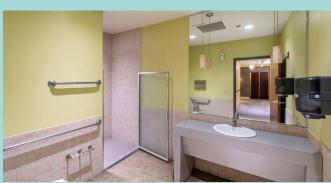

### **SPACE FEATURES**

| 5,400 RSF

25'0" linear frontage on Wabash Ave

| 18' Ceiling Height

Entrance directly across from Washington & Wabash "L" station

Sink station and restroom with shower

16 built-to-suit exam rooms

### **SUITE 100** 5,400 RSF