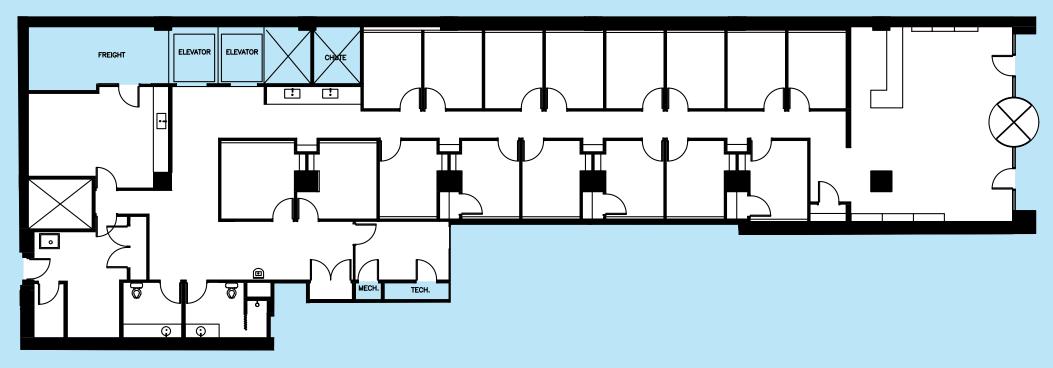

### **SPACE FEATURES**

| 5,400 RSF

25'0" linear frontage on Wabash Ave

| 18' Ceiling Height

Entrance directly across from Washington & Wabash "L" station

Sink station and restroom with shower

16 built-to-suit exam rooms

### **SUITE 100** 5,400 RSF