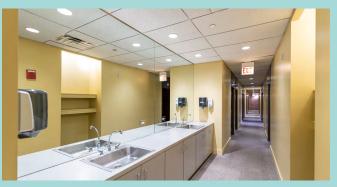

### **SPACE FEATURES**

| 5,400 RSF

25'0" linear frontage on Wabash Ave

| 18' Ceiling Height

Entrance directly across from Washington & Wabash "L" station

Sink station and restroom with shower

16 built-to-suit exam rooms

### **SUITE 100** 5,400 RSF