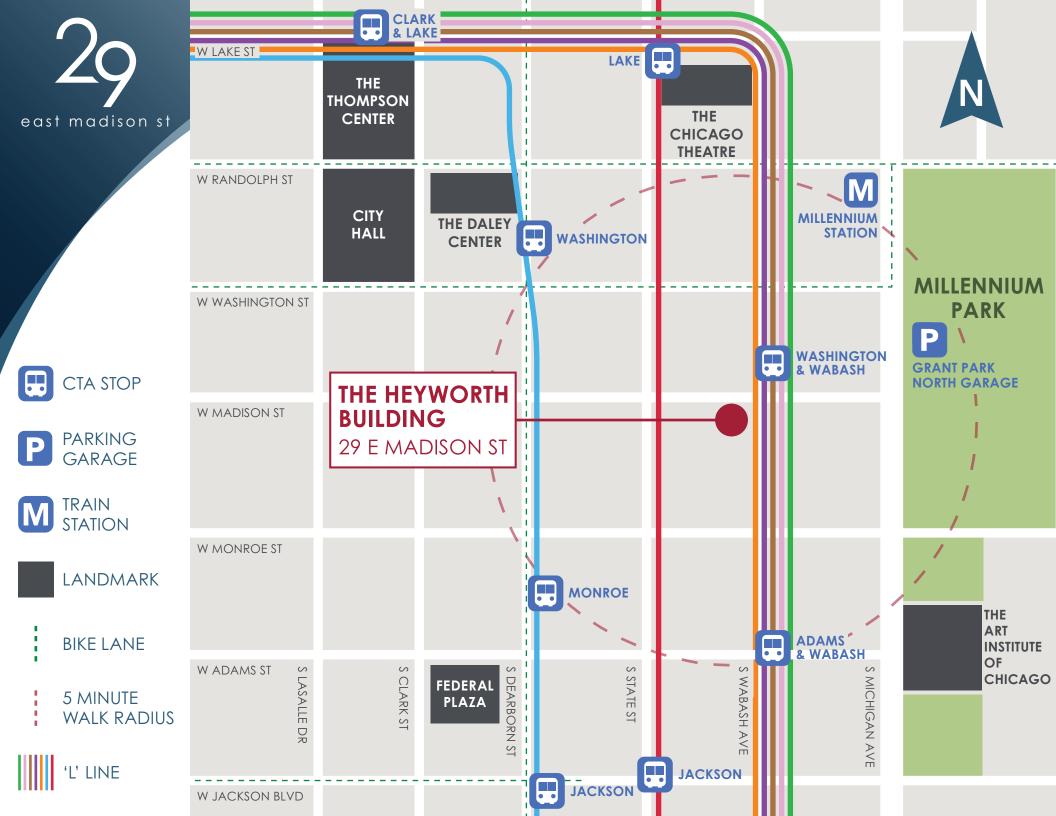

Within blocks of Millennium Park, the Art Institute of Chicago, the Theatre District, State Street Shopping, the Chicago Cultural Center, and City Hall.

Retailers in the building include Huntington Bank, Panda Express, Linxia Beauty, and Hanabusa Cafe,

Abundant parking available at Millennium Park and nearby city garages. Within walking distance of public transportation (Loop Link, Buses, "L", Metra Train Stations and DIVVY).