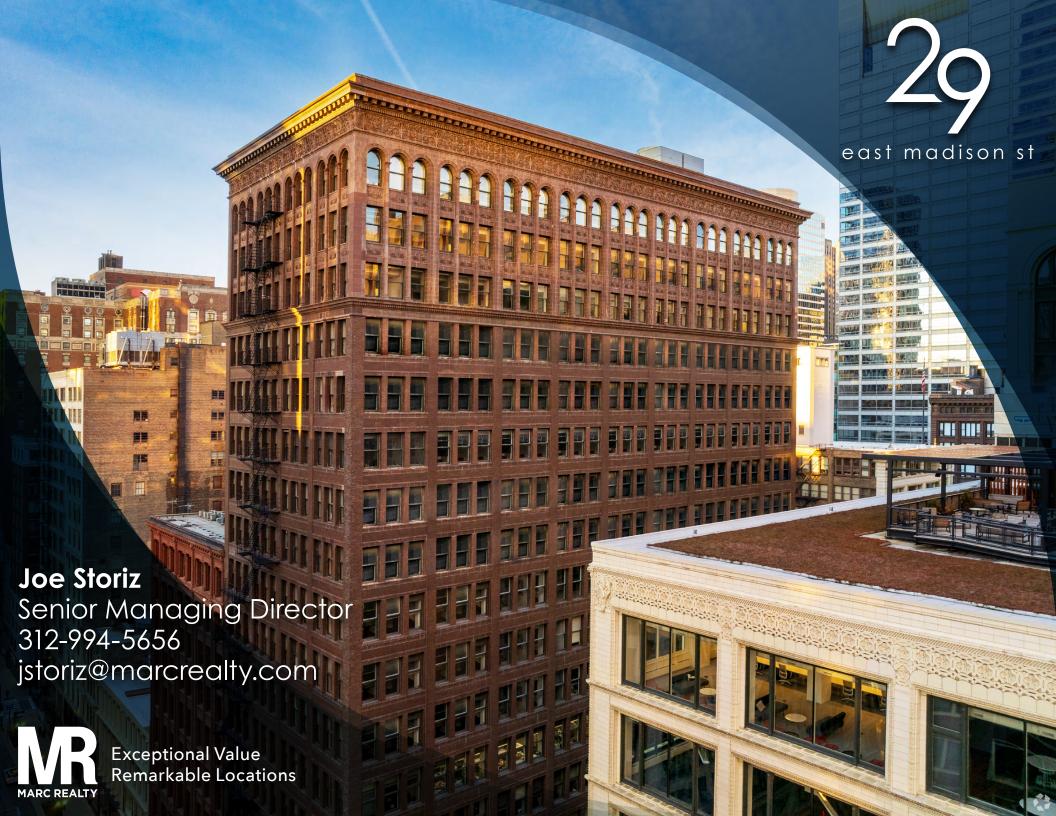

Located in the heart of the Jeweler's District and within walking distance to the Daley Center and Federal Plaza Square, the Heyworth Building features 24/7 on-site security and property management, conferencing facility, and indoor bike parking.

Within blocks of Millennium Park, the Art Institute of Chicago, the Theatre District, State Street Shopping, the Chicago Cultural Center, and City Hall.

Retailers in the building include Huntington Bank, Panda Express, Linxia Beauty, and Hanabusa Cafe,

Abundant parking available at Millennium Park and nearby city garages. Within walking distance of public transportation (Loop Link, Buses, "L", Metra Train Stations and DIVVY).