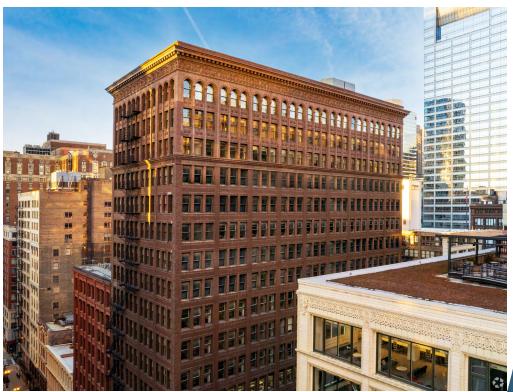

Located in the heart of the Jeweler's District and within walking distance to the Daley Center and Federal Plaza Square, the Heyworth Building features 24/7 on-site security and property management, conferencing facility, and indoor bike parking.

Within blocks of Millennium Park, the Art Institute of Chicago, the Theatre District, State Street Shopping, the Chicago Cultural Center, and City Hall.

Retailers in the building include Huntington Bank, Panda Express, Linxia Beauty, and Hanabusa Cafe,

Abundant parking available at Millennium Park and nearby city garages. Within walking distance of public transportation (Loop Link, Buses, "L", Metra Train Stations and DIVVY).