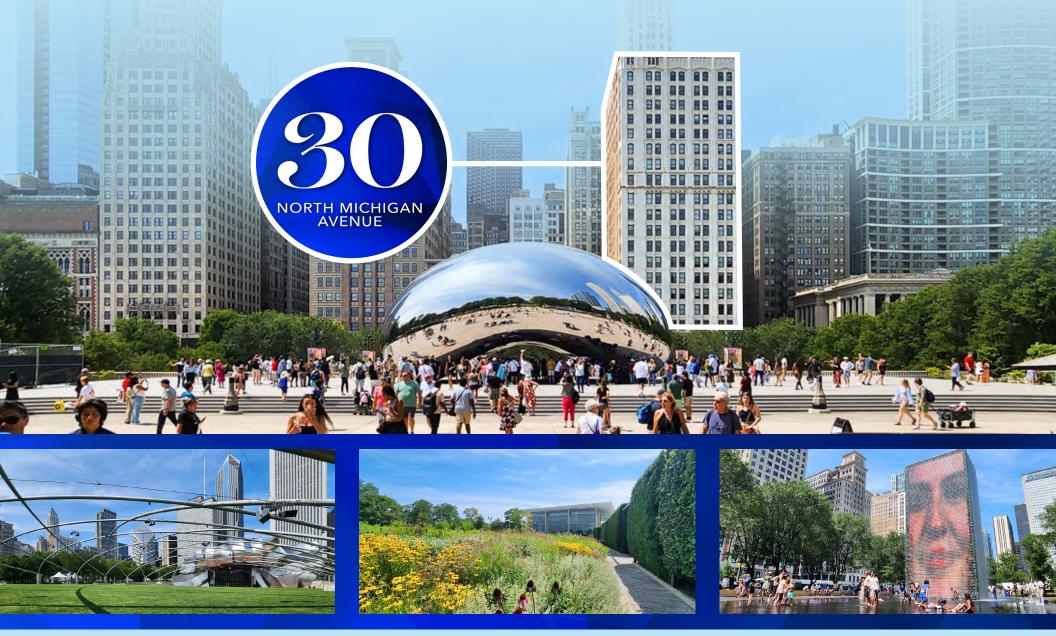

# WELCOME TO THE MICHIGAN BOULEVARD BUILDING

A premier building, this prominent structure is a part of the famous Streetwall District that runs along Michigan Avenue. Featuring a beautiful white terra-cotta exterior with great views of Millennium Park and Lake Michigan, this offer is a one of a kind opportunity.

Building features include on-site property management, building conferencing facility, and indoor bike parking. Within walking distance of public transportation (Loop Link, Buses, "L" trains, Metra, and DIVVY). Ample parking is available at Millennium Park, Grant Park and nearby city garages.

### THE BEST LOCATION IN THE EAST LOOP

Directly across from Millennium Park, within one block to Grant Park and The Art Institute. Bank of America, The Chicago Athletic Association, Cindy's Rooftop, Starbucks, The Gage, Park Grill and many more within a 1-block radius. Ample parking is available at Millennium Park, Grant Park and nearby city garages. Within walking distance of public transportation (Loop Link, Buses, "L", Metra and DIVVY).