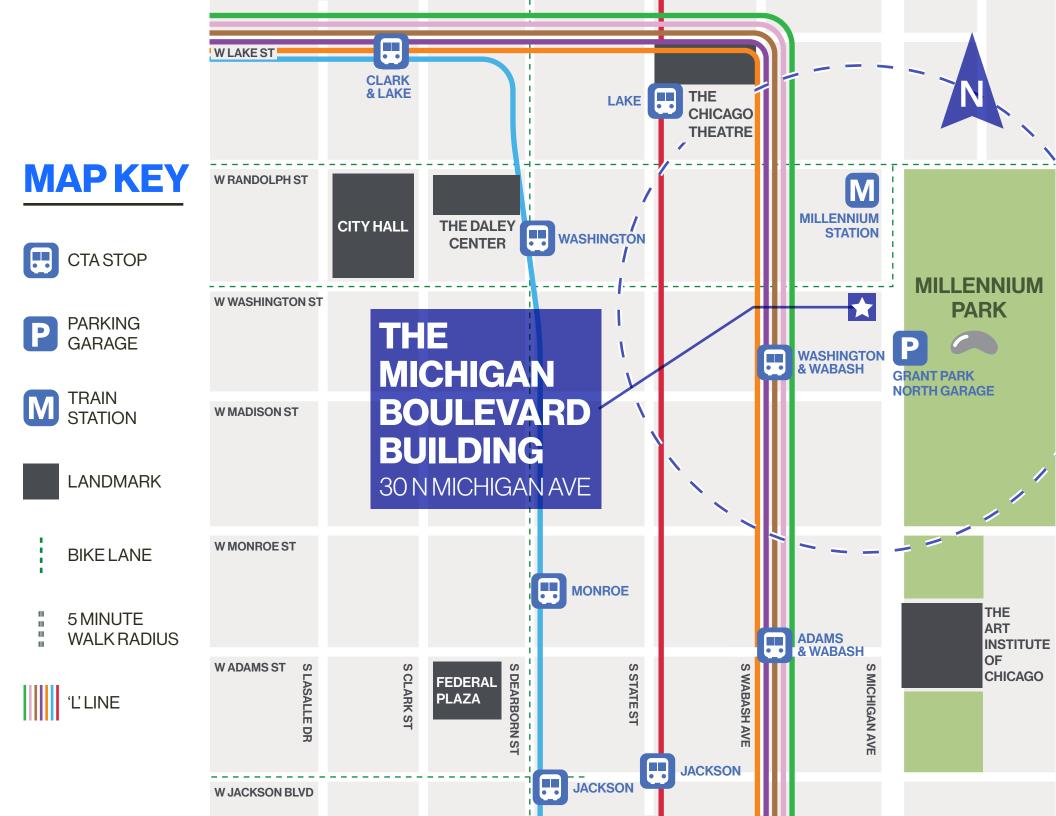

Building features include on-site property management, building conferencing facility, and indoor bike parking. Within walking distance of public transportation (Loop Link, Buses, "L" trains, Metra, and DIVVY). Ample parking is available at Millennium Park, Grant Park and nearby city garages.

### THE BEST LOCATION IN THE EAST LOOP

Directly across from Millennium Park, within one block to Grant Park and The Art Institute. Bank of America, The Chicago Athletic Association, Cindy's Rooftop, Starbucks, The Gage, Park Grill and many more within a 1-block radius. Ample parking is available at Millennium Park, Grant Park and nearby city garages. Within walking distance of public transportation (Loop Link, Buses, "L", Metra and DIVVY).