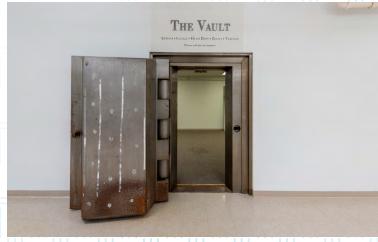

# **SPACE HIGHLIGHTS**

Underground bank vault +/- 30' x 45' Large open space plan

Black Iron available

Build-to-suite available

Existing restrooms & changing rooms

**Lofted ceilings** 