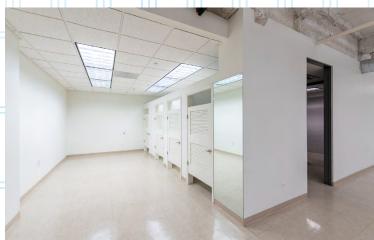

#### **SUITE LL100** 12,689 RSF

**Availability: Immediate** 

Term: 5-10 Years

Rate: \$25.00/RSF NNN

# **SPACE HIGHLIGHTS**

Underground bank vault +/- 30' x 45' Large open space plan

Black Iron available

Build-to-suite available

Existing restrooms & changing rooms

**Lofted ceilings** 