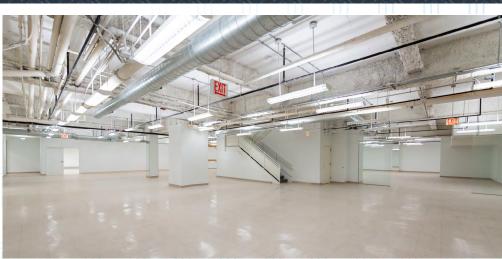

#### **SUITE LL100** 12,689 RSF

**Availability: Immediate** 

Term: 5-10 Years

Rate: \$25.00/RSF NNN

# **SPACE HIGHLIGHTS**

Underground bank vault +/- 30' x 45' Large open space plan

Black Iron available

Build-to-suite available

Existing restrooms & changing rooms

**Lofted ceilings** 