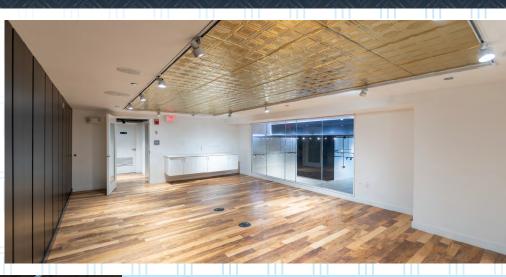

### **SUITE 110** 5,931 RSF

**Availability: Immediate** 

Term: 5-10 Years

**Rate: \$85.00/RSF NNN** 

# **SPACE HIGHLIGHTS**

**Highly visible prime State Street Location** White box/open space plan 26'5" linear frontage on State Street **Build-to-suite custom design options** 