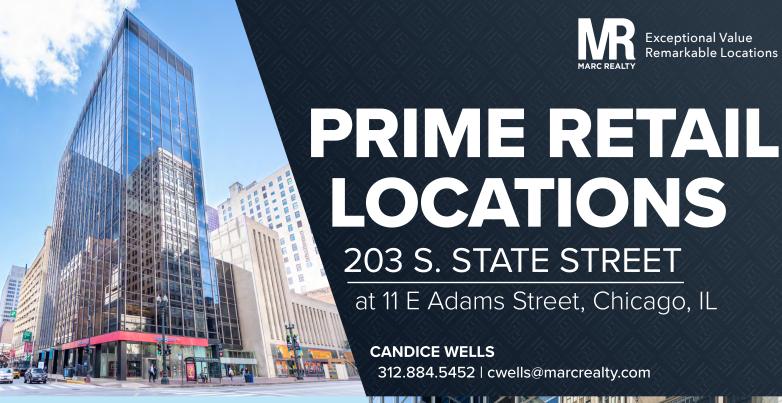

### **SUITE 110** 5,931 RSF

**Availability: Immediate** 

Term: 5-10 Years

**Rate: \$85.00/RSF NNN** 

# **SPACE HIGHLIGHTS**

**Highly visible prime State Street Location** White box/open space plan 26'5" linear frontage on State Street **Build-to-suite custom design options** 