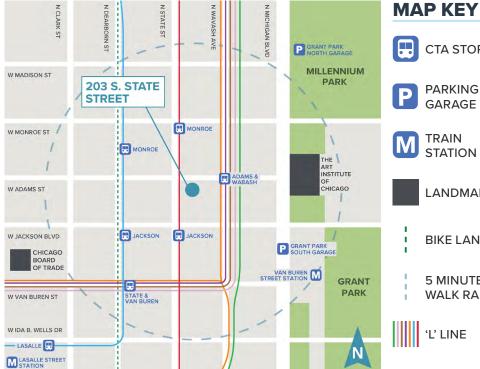

## **AREA HIGHLIGHTS**

Within blocks of Millennium Park,

Grant Park, the Art Institute of Chicago, and the Chicago Cultural Center. Within blocks of the Financial District, Federal buildings and DePaul Campus.

Abundant parking available at Millennium Park and city garages.

Within walking distance of public transportation (Loop Link, Buses, "L", Metra Train Stations and

#### CTA STOP

TRAIN

**5 MINUTE**