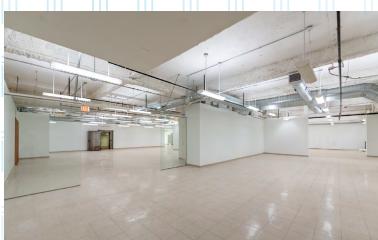

#### **SUITE LL100** 12,689 RSF

**Availability: Immediate** 

Term: 5-10 Years

Rate: \$25.00/RSF NNN

# **SPACE HIGHLIGHTS**

Underground bank vault +/- 30' x 45' Large open space plan

Black Iron available

Build-to-suite available

Existing restrooms & changing rooms

**Lofted ceilings** 