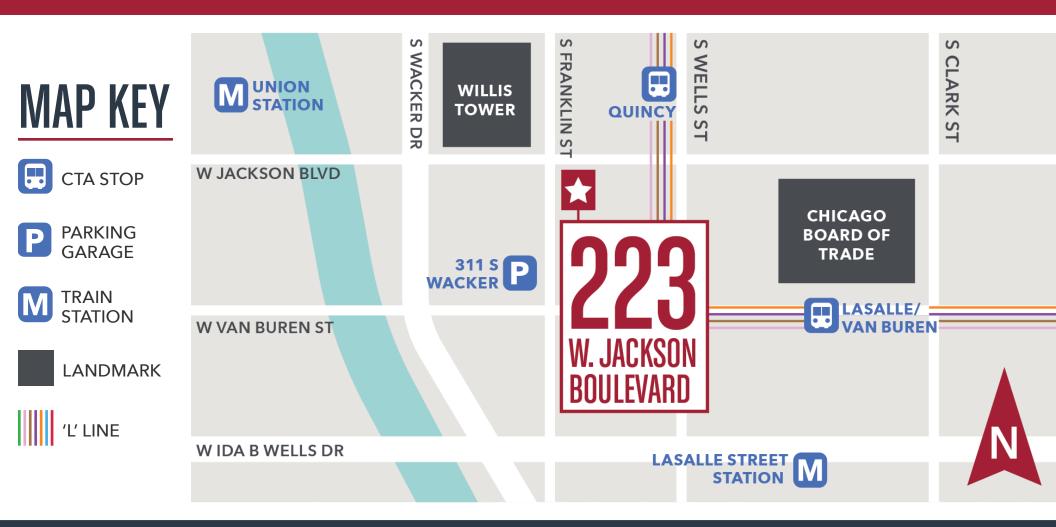

#### **PEDESTRIAN TRAFFIC**

Conveniently located in Chicago's Financial District, the gateway to Chicago Board of Trade on Jackson Blvd and the main thoroughfare to Union Station, where 25,000 pedestrians pass by daily.

#### **ACROSS FROM WILLIS TOWER**

On opposite corner from Willis Tower which has over 15,000 workers in 3.3 million SF of office space, and receives over 1.8 million visitors per year.

#### **PUBLIC TRANSPORTATION**

Three blocks to both Union Station (140,000 daily passengers) and LaSalle Street Station (30,000 daily commuters) and steps to the Quincy "L" station (Brown, Orange and Pink Line).