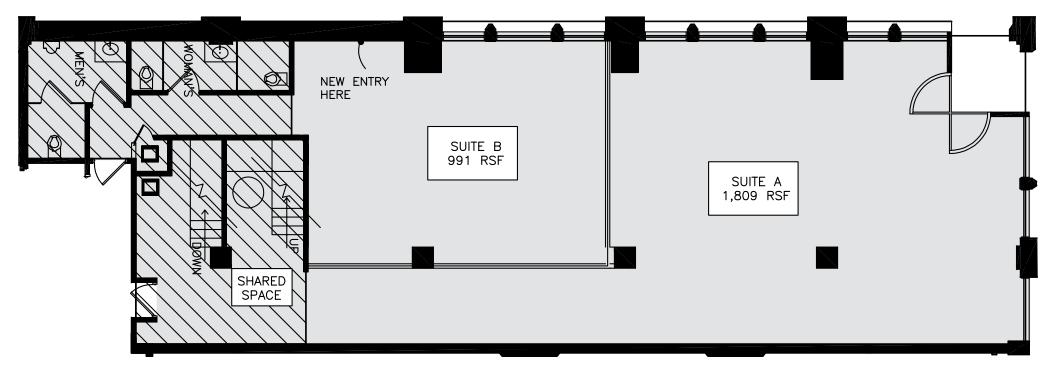

# **2,800 RSF\***

\*Divisible down to 991 RSF

Availability: Immediate Term: Flexible Rate: Negotiable

**Candice Wells** EVP | Director of Retail Leasing 312-884-5452 cwells@marcrealty.com

Exceptional Value Remarkable Locations

### **SPACE HIGHLIGHTS**

ANT A PARTY

235

Formerly occupied by McDonalds, this 2nd generation restaurant space has separate HVAC system and a 3 phase 800-amp electrical system.

2,800 RSF (divisible down to 991 RSF) with 100' linear feet of frontage on Franklin Street, ideal for outdoor seating.

## **SUITE 135** 2,800 RSF\*

\* Suite 135 is divisible down to 991 RSF as shown above between Suite A and Suite B.

**CANDICE WELLS** EVP | Director of Retail Leasing 312.884.5452 | cwells@marcrealty.com