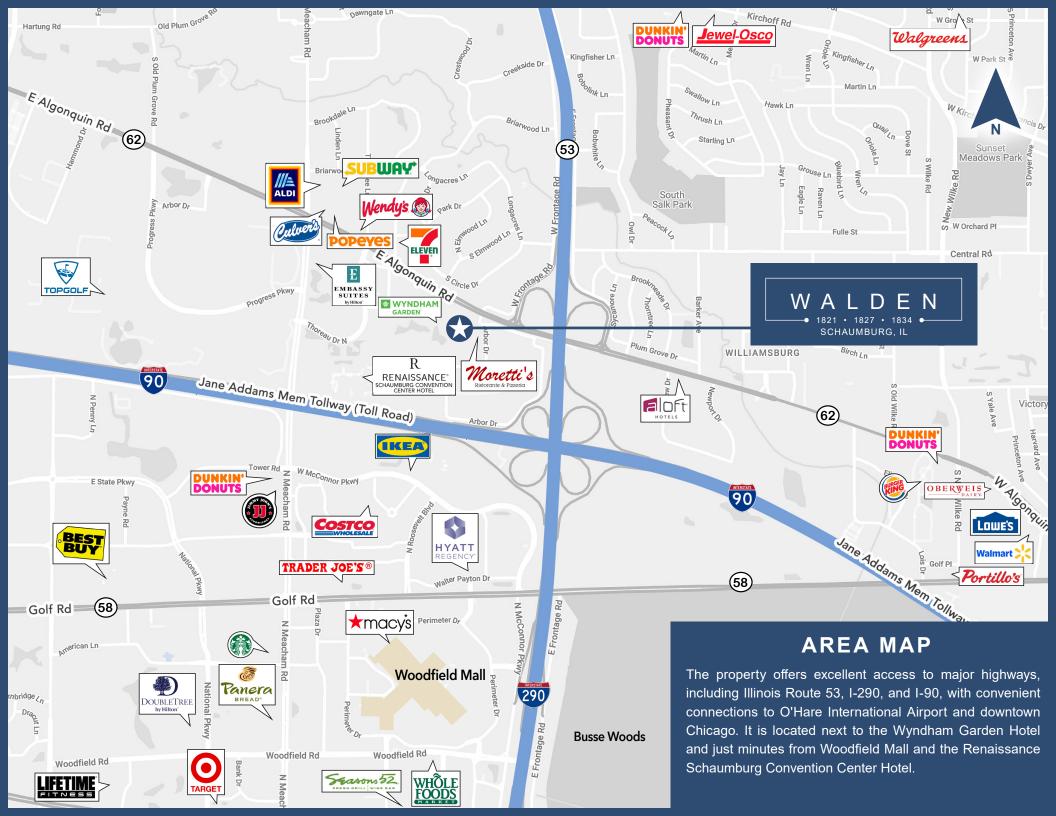

Strategically located near major highways, renowned restaurants, upscale hotels, Woodfield Mall, and the Schaumburg Convention Center, Walden Office Square provides exceptional accessibility and convenience for businesses of all sizes.