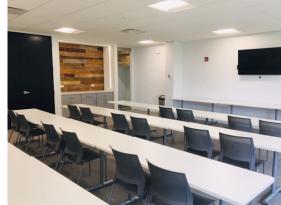

Walden Office Square offers a state-of-the-art conference and training room for seamless meetings and presentations, a Wi-Fi-enabled tenant lounge designed for both collaboration and relaxation, and ample parking to accommodate employees and visitors. Tenants can also enjoy the convenience of grab-and-go vending machines for quick refreshments and unwind on the outdoor patio, which features breathtaking views of the scenic pond—creating an ideal environment for both productivity and well-being.